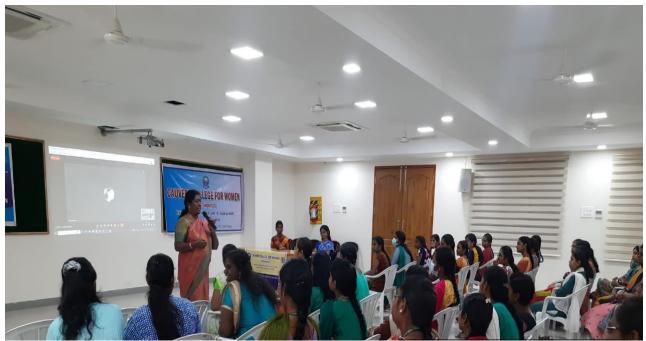

a millet – based food stall was organized by the Department of Food Service Management and Dietetics behind the main auditorium at Cauvery College for Women (Autonomous) on Friday, 03 March 2023. The year 2023 is celebrated as International Millet Year and this food stall was held as part of the millet year celebrations to emphasize the significance of the health benefits of millets. Three recipes were sold, namely, Bajra Flakes Salad – Rs. 20, Millet Cupcake – Rs. 20 and Samai Phirni – Rs. 25. A total of 83 portions of Bajra flakes salad, 115 portions of Millet cupcakes and 105 portions of Samai phirni were prepared and sold. A profit was obtained and this experience enhanced the Entrepreneurship skills of FSM &D students.

# ACTIVITY -15 CAREER GUIDANCE PROGRAMME INVITATION















The Department of Food Service Management and Dietetics and Hospitality club and Cauvery College Alumnae Association (CCAA) organised a Career Guidance Programme on "BUILDING A CAREER AS A DIETICIAN/NUTRITIONIST". The Resource Person Ms.Rubby Thomas, President of CCAA Bengaluru Chapter, Territory Manager (Nutrition)Unilever Health Science presented and discussed about the various career opportunities as Nutritionist and Dietitian. She gave a Career Guidance to the students to improve the skills and knowledge. The program was conducted in Dr.Mrs.Rameshwari Nallusamy Hall in virtual mode and it was started at 1:30 pm. The program was attended by the students, academicians and professionals of Cauvery College For Women (Autonomous), Trichy, counting about 51 participants in total during the