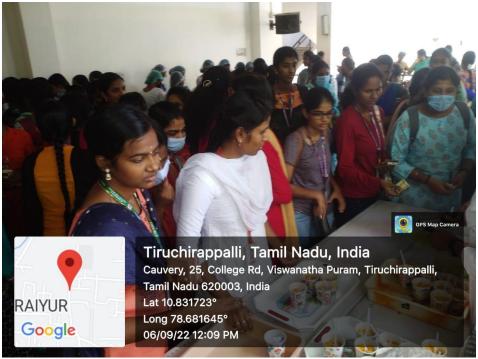

| 5  | Skill Enhancement                                                                                                                                     | 28.07.2022                                                                                                     | "Yum Yums"-Food Stall,                                                                                                                                                                                                                               |
|----|-------------------------------------------------------------------------------------------------------------------------------------------------------|----------------------------------------------------------------------------------------------------------------|------------------------------------------------------------------------------------------------------------------------------------------------------------------------------------------------------------------------------------------------------|
|    | Activity on "Yum Yum Food Stall"                                                                                                                      | O.P.Ramasamy Reddiyar<br>Auditoirum Veranda,<br>Cauvery College for Women<br>(Autonomous),<br>Trichy-18.       | II MSc, Food Service Managementand Dietetics, Cauvery College for Women (Autonomous), Trichy-18.                                                                                                                                                     |
| 6  | Club Activity -Capacity Building Programme on "Implementation of Healthy Life Style During Adolescent Age Group"                                      | 08.08.2022<br>&<br>Dr.Rameshwari Nallusamy<br>Hall,<br>Cauvery College for Women<br>(Autonomous), Trichy – 18. | Dr. N. Preetha, M.Sc, M.Phil, PhD,Assistant Professor, Department of Clinical Nutrition, Sri Ramachandra Faculty of Allied HealthSciences, Sri Ramachandra Institute of Higher Education and Research (DU).                                          |
| 7  | Interdepartmental Competition - Fireless Nutritious Cookery Competition to Commemorate "National Nutrition Week Celebration" (01.09.2022- 07.09.2022) | 02.09.2022 & O.P.Ramasamy Reddiyar Auditoirum Veranda, Cauvery College for Women (Autonomous), Trichy-18.      | <ol> <li>Judge</li> <li>Ms.V. Devaki Jayaraman         Home Baker, Trichy.</li> <li>Ms. V. Ramya         Assistant Professor &amp;         Controller of Examination,         Cauvery College for Women         (Autonomous), Trichy – 18</li> </ol> |
| 8  | Skill Enhancement Activity - Nutrizone'22 Food Stall - to Commemorate "National Nutrition Week Celebration" (01.09.2022- 07.09.2022)                  | 06.09.2022 & O.P.Ramasamy Reddiyar Auditoirum Veranda, Cauvery College for Women (Autonomous), Trichy-18.      | Students of II MSc. Food Service<br>Management and Dietetics,<br>Cauvery College for Women<br>(Autonomous), Trichy – 18                                                                                                                              |
| 9  | Industrial visit-<br>Food Museum, Tanjore,<br>Food Corporation of India,                                                                              | 16.09.2022 Food Museum, Tanjore Food Corporation of India.                                                     | Fredrick Leanas. F Manager (General), Food Corporation of India.                                                                                                                                                                                     |
| 10 | Industrial visit- National Institute of food Technology, Entrepreneurship and Management (NIFTEM), Thanjavur.                                         | 16.09.2022 National Institute of food Technology, Entrepreneurship and Management (NIFTEM), Thanjavur.         | B. Gowri ASO, National Institute of food Technology,Entrepreneurship and Management (NIFTEM),Thanjavur.                                                                                                                                              |
| 11 | Skill Enhancement Activity – Inter Departmental Poster Competition to                                                                                 | B9, Cauvery College for Women                                                                                  | Judges 1. Dr.G.Sivasankari, Assistant Professor, Department of                                                                                                                                                                                       |
|    | Commemorate "World                                                                                                                                    |                                                                                                                | Chemistry,                                                                                                                                                                                                                                           |