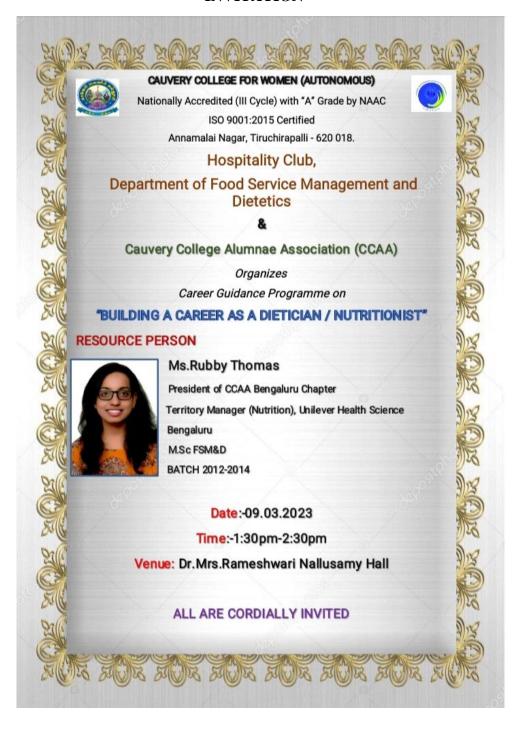

hy Delight, a millet – based food stall was organized by the Department of Food Service Management and Dietetics behind the main auditorium at Cauvery College for Women (Autonomous) on Friday, 03 March 2023. The year 2023 is celebrated as International Millet Year and this food stall was held as part of the millet year celebrations to emphasize the significance of the health benefits of millets. Three recipes were sold, namely, Bajra Flakes Salad – Rs. 20, Millet Cupcake – Rs. 20 and Samai Phirni – Rs. 25. A total of 83 portions of Bajra flakes salad, 115 portions of Millet cupcakes and 105 portions of Samai phirni were prepared and sold. A profit was obtained and this experience enhanced the Entrepreneurship skills of FSM &D students.

# ACTIVITY -15 CAREER GUIDANCE PROGRAMME INVITATION















The Department of Food Service Management and Dietetics and Hospitality club and Cauvery College Alumnae Association (CCAA) organised a Career Guidance Programme on "BUILDING A CAREER AS A DIETICIAN/NUTRITIONIST". The Resource Person Ms.Rubby Thomas, President of CCAA Bengaluru Chapter, Territory Manager (Nutrition)Unilever Health Science presented and discussed about the various career opportunities as Nutritionist and Dietitian. She gave a Career Guidance to the students to improve the skills and knowledge. The program was conducted in Dr.Mrs.Rameshwari Nallusamy Hall in virtual mode and it was started at 1:30 pm. The program was attended by the students, academicians and professionals of Cauvery College For Women (Autonomous), Trichy, counting about 51 participants in tota