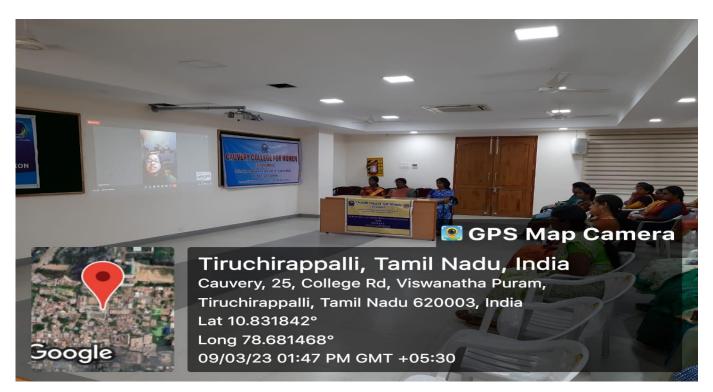

ight, a millet – based food stall was organized by the Department of Food Service Management and Dietetics behind the main auditorium at Cauvery College for Women (Autonomous) on Friday, 03 March 2023. The year 2023 is celebrated as International Millet Year and this food stall was held as part of the millet year celebrations to emphasize the significance of the health benefits of millets. Three recipes were sold, namely, Bajra Flakes Salad – Rs. 20, Millet Cupcake – Rs. 20 and Samai Phirni – Rs. 25. A total of 83 portions of Bajra flakes salad, 115 portions of Millet cupcakes and 105 portions of Samai phirni were prepared and sold. A profit was obtained and this experience enhanced the Entrepreneurship skills of FSM &D students.

# ACTIVITY -15 CAREER GUIDANCE PROGRAMME INVITATION















The Department of Food Service Management and Dietetics and Hospitality club and Cauvery College Alumnae Association (CCAA) organised a Career Guidance Programme on "BUILDING A CAREER AS A DIETICIAN/NUTRITIONIST". The Resource Person Ms.Rubby Thomas, President of CCAA Bengaluru Chapter, Territory Manager (Nutrition)Unilever Health Science presented and discussed about the various career opportunities as Nutritionist and Dietitian. She gave a Career Guidance to the students to improve the skills and knowledge. The program was conducted in Dr.Mrs.Rameshwari Nallusamy Hall in virtual mode and it was started at 1:30 pm. The program was attended by the students, academicians and professionals of Cauvery College For Women (Autonomous), Trichy, counting about 51 participants in total duri