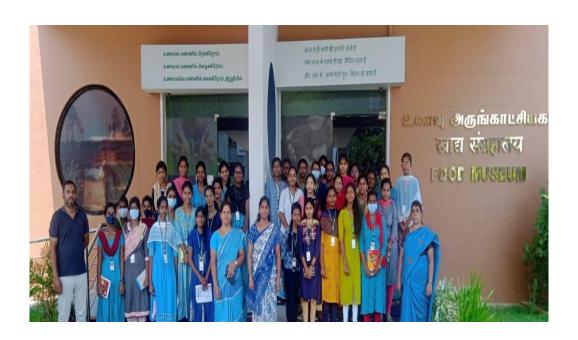

| 5  | Skill Enhancement                                                                                                                                     | 28.07.2022                                                                                                     | "Yum Yums"-Food Stall,                                                                                                                                                                                                                               |
|----|-------------------------------------------------------------------------------------------------------------------------------------------------------|----------------------------------------------------------------------------------------------------------------|------------------------------------------------------------------------------------------------------------------------------------------------------------------------------------------------------------------------------------------------------|
|    | Activity on "Yum Yum Food Stall"                                                                                                                      | O.P.Ramasamy Reddiyar<br>Auditoirum Veranda,<br>Cauvery College for Women<br>(Autonomous),<br>Trichy-18.       | II MSc, Food Service Managementand Dietetics, Cauvery College for Women (Autonomous), Trichy-18.                                                                                                                                                     |
| 6  | Club Activity -Capacity Building Programme on "Implementation of Healthy Life Style During Adolescent Age Group"                                      | 08.08.2022<br>&<br>Dr.Rameshwari Nallusamy<br>Hall,<br>Cauvery College for Women<br>(Autonomous), Trichy – 18. | Dr. N. Preetha, M.Sc, M.Phil, PhD,Assistant Professor, Department of Clinical Nutrition, Sri Ramachandra Faculty of Allied HealthSciences, Sri Ramachandra Institute of Higher Education and Research (DU).                                          |
| 7  | Interdepartmental Competition - Fireless Nutritious Cookery Competition to Commemorate "National Nutrition Week Celebration" (01.09.2022- 07.09.2022) | 02.09.2022 & O.P.Ramasamy Reddiyar Auditoirum Veranda, Cauvery College for Women (Autonomous), Trichy-18.      | <ol> <li>Judge</li> <li>Ms.V. Devaki Jayaraman         Home Baker, Trichy.</li> <li>Ms. V. Ramya         Assistant Professor &amp;         Controller of Examination,         Cauvery College for Women         (Autonomous), Trichy – 18</li> </ol> |
| 8  | Skill Enhancement Activity - Nutrizone'22 Food Stall - to Commemorate "National Nutrition Week Celebration" (01.09.2022- 07.09.2022)                  | 06.09.2022 & O.P.Ramasamy Reddiyar Auditoirum Veranda, Cauvery College for Women (Autonomous), Trichy-18.      | Students of II MSc. Food Service<br>Management and Dietetics,<br>Cauvery College for Women<br>(Autonomous), Trichy – 18                                                                                                                              |
| 9  | Industrial visit-<br>Food Museum, Tanjore,<br>Food Corporation of India,                                                                              | 16.09.2022 Food Museum, Tanjore Food Corporation of India.                                                     | Fredrick Leanas. F Manager (General), Food Corporation of India.                                                                                                                                                                                     |
| 10 | Industrial visit- National Institute of food Technology, Entrepreneurship and Management (NIFTEM), Thanjavur.                                         | 16.09.2022 National Institute of food Technology, Entrepreneurship and Management (NIFTEM), Thanjavur.         | B. Gowri ASO, National Institute of food Technology,Entrepreneurship and Management (NIFTEM),Thanjavur.                                                                                                                                              |
| 11 | Skill Enhancement Activity – Inter Departmental Poster Competition to                                                                                 | B9, Cauvery College for Women                                                                                  | Judges 1. Dr.G.Sivasankari, Assistant Professor, Department of                                                                                                                                                                                       |
|    | Commemorate "World                                                                                                                                    |                                                                                                                | Chemistry,                                                                                                                                                                                                                                           |