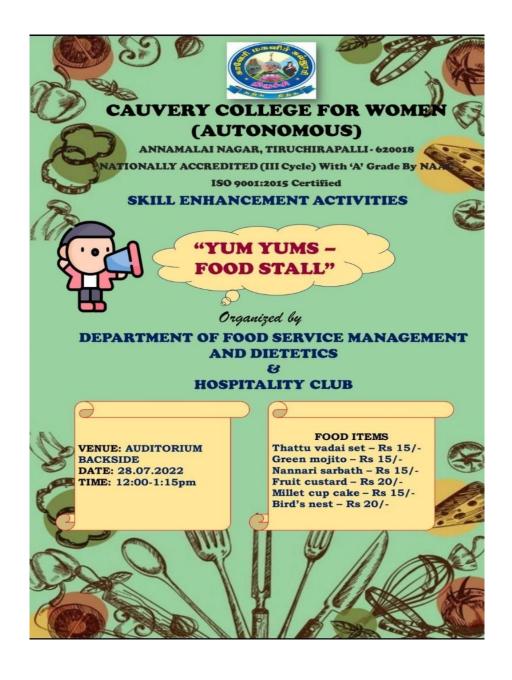

| 5  | Skill Enhancement                                                                                                                                     | 28.07.2022                                                                                                     | "Yum Yums"-Food Stall,                                                                                                                                                                                                                               |
|----|-------------------------------------------------------------------------------------------------------------------------------------------------------|----------------------------------------------------------------------------------------------------------------|------------------------------------------------------------------------------------------------------------------------------------------------------------------------------------------------------------------------------------------------------|
|    | Activity on "Yum Yum Food Stall"                                                                                                                      | O.P.Ramasamy Reddiyar<br>Auditoirum Veranda,<br>Cauvery College for Women<br>(Autonomous),<br>Trichy-18.       | II MSc, Food Service Managementand Dietetics, Cauvery College for Women (Autonomous), Trichy-18.                                                                                                                                                     |
| 6  | Club Activity -Capacity Building Programme on "Implementation of Healthy Life Style During Adolescent Age Group"                                      | 08.08.2022<br>&<br>Dr.Rameshwari Nallusamy<br>Hall,<br>Cauvery College for Women<br>(Autonomous), Trichy – 18. | Dr. N. Preetha, M.Sc, M.Phil, PhD,Assistant Professor, Department of Clinical Nutrition, Sri Ramachandra Faculty of Allied HealthSciences, Sri Ramachandra Institute of Higher Education and Research (DU).                                          |
| 7  | Interdepartmental Competition - Fireless Nutritious Cookery Competition to Commemorate "National Nutrition Week Celebration" (01.09.2022- 07.09.2022) | 02.09.2022 & O.P.Ramasamy Reddiyar Auditoirum Veranda, Cauvery College for Women (Autonomous), Trichy-18.      | <ol> <li>Judge</li> <li>Ms.V. Devaki Jayaraman         Home Baker, Trichy.</li> <li>Ms. V. Ramya         Assistant Professor &amp;         Controller of Examination,         Cauvery College for Women         (Autonomous), Trichy – 18</li> </ol> |
| 8  | Skill Enhancement Activity - Nutrizone'22 Food Stall - to Commemorate "National Nutrition Week Celebration" (01.09.2022- 07.09.2022)                  | 06.09.2022 & O.P.Ramasamy Reddiyar Auditoirum Veranda, Cauvery College for Women (Autonomous), Trichy-18.      | Students of II MSc. Food Service<br>Management and Dietetics,<br>Cauvery College for Women<br>(Autonomous), Trichy – 18                                                                                                                              |
| 9  | Industrial visit-<br>Food Museum, Tanjore,<br>Food Corporation of India,                                                                              | 16.09.2022 Food Museum, Tanjore Food Corporation of India.                                                     | Fredrick Leanas. F Manager (General), Food Corporation of India.                                                                                                                                                                                     |
| 10 | Industrial visit- National Institute of food Technology, Entrepreneurship and Management (NIFTEM), Thanjavur.                                         | 16.09.2022 National Institute of food Technology, Entrepreneurship and Management (NIFTEM), Thanjavur.         | B. Gowri ASO, National Institute of food Technology,Entrepreneurship and Management (NIFTEM),Thanjavur.                                                                                                                                              |
| 11 | Skill Enhancement Activity – Inter Departmental Poster Competition to                                                                                 | B9, Cauvery College for Women                                                                                  | Judges 1. Dr.G.Sivasankari, Assistant Professor, Department of                                                                                                                                                                                       |
|    | Commemorate "World                                                                                                                                    |                                                                                                                | Chemistry,                                                                                                                                                                                                                                           |