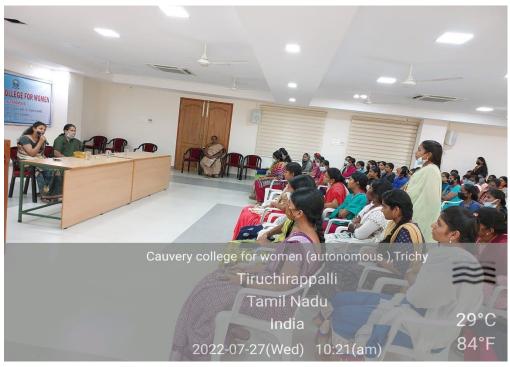

#### 2022-2023

| S.<br>No | Title of the programme                                                                                                                                                              | Date & Venue                                                                                           | Experts/ Resource Persons                                                                                                                                                                                                                                                                                                                                 |
|----------|-------------------------------------------------------------------------------------------------------------------------------------------------------------------------------------|--------------------------------------------------------------------------------------------------------|-----------------------------------------------------------------------------------------------------------------------------------------------------------------------------------------------------------------------------------------------------------------------------------------------------------------------------------------------------------|
| 1        | Industrial visit- Trichy Agri Business Incubation Forum (TABIF)                                                                                                                     | 14.07.2022<br>TNAU-TABIF                                                                               | Mr.Saravanan, Chief Executive Officer, Anbil Dharmalingam Agricultural College and Research Institute (TABIF) Trichy Agri Business Incubation Forum - Trichy.                                                                                                                                                                                             |
| 2        | Inter Departmental competition on "Short FilmMaking" organized by Department of Food Service Management and Dietetics & Tamil Nadu Food Safety and Drug Administration Department   | Competition announced on 18.07.2022  Registration Closed on 21.07.2022  Result announced on 16.08.2022 | Judges 1.Mr. P. Guhan Raj, Cultural Co-Ordinator, Cauvery College for Women (Autonomous), Trichy – 18. 2. Ms. A.Sahaya Jenitha, Assistant Professor, Department of Computer Science, Cauvery College for Women (Autonomous), Trichy – 18                                                                                                                  |
| 3.       | Inter Departmental competition - "Singing Competition" organized by Department of Food Service Management and Dietetics & Tamil Nadu Food Safety and Drug Administration Department | 21.07.2022  O.P.Ramasamy Reddiyar Auditorium,  Cauvery College for Women (Autonomous), Trichy-18       | Judges 1. P. Guhan Raj, Cultural Co-Ordinator, Cauvery College for Women (Autonomous), Trichy – 18. 2.Ms. A.Sahaya Jenitha, Assistant Professor, Department of Computer Science, Cauvery College for Women (Autonomous), Trichy – 18 3. Ms.U.Sree Aruna, Assistant Professor, Department of English, Cauvery College for Women (Autonomous), Trichy – 18. |
| 4        | Capacity Building Programme A Lecture on Adolescentand Young adult health                                                                                                           | 27.07.2022 & Dr.Rameshwari Nallusamy Hall, Cauvery College for Women (Autonomous), Trichy – 18.        | Dr. Archana Balaji,MBBS,MS(OG),<br>Consultant obstetrician and<br>Gynecologist,<br>Laparoscopic surgeon and Infertility<br>Specialist,<br>Consultant in Arathi Nursing<br>Home,Trichy                                                                                                                                                                     |