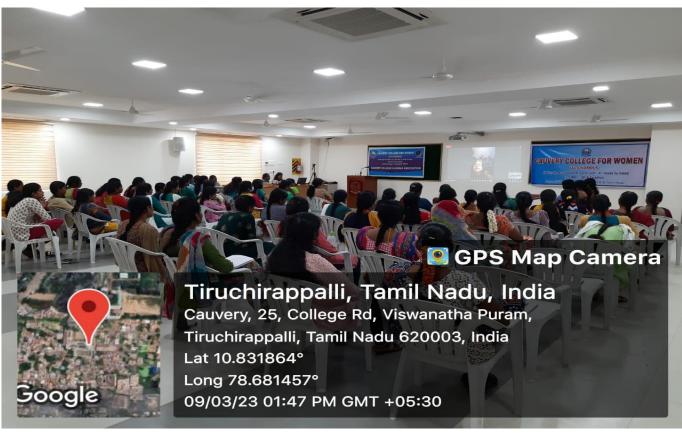

ht, a millet – based food stall was organized by the Department of Food Service Management and Dietetics behind the main auditorium at Cauvery College for Women (Autonomous) on Friday, 03 March 2023. The year 2023 is celebrated as International Millet Year and this food stall was held as part of the millet year celebrations to emphasize the significance of the health benefits of millets. Three recipes were sold, namely, Bajra Flakes Salad – Rs. 20, Millet Cupcake – Rs. 20 and Samai Phirni – Rs. 25. A total of 83 portions of Bajra flakes salad, 115 portions of Millet cupcakes and 105 portions of Samai phirni were prepared and sold. A profit was obtained and this experience enhanced the Entrepreneurship skills of FSM &D students.

# ACTIVITY -15 CAREER GUIDANCE PROGRAMME INVITATION















The Department of Food Service Management and Dietetics and Hospitality club and Cauvery College Alumnae Association (CCAA) organised a Career Guidance Programme on "BUILDING A CAREER AS A DIETICIAN/NUTRITIONIST". The Resource Person Ms.Rubby Thomas, President of CCAA Bengaluru Chapter, Territory Manager (Nutrition)Unilever Health Science presented and discussed about the various career opportunities as Nutritionist and Dietitian. She gave a Career Guidance to the students to improve the skills and knowledge. The program was conducted in Dr.Mrs.Rameshwari Nallusamy Hall in virtual mode and it was started at 1:30 pm. The program was attended by the students, academicians and professionals of Cauvery College For Women (Autonomous), Trichy, counting about 51 participants in total during