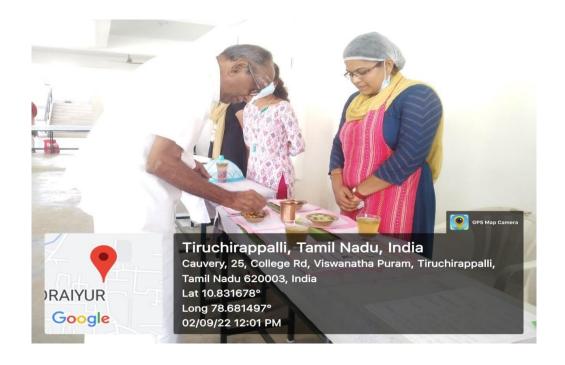

| 5  | Skill Enhancement                                                                                                                                     | 28.07.2022                                                                                                     | "Yum Yums"-Food Stall,                                                                                                                                                                                                                               |
|----|-------------------------------------------------------------------------------------------------------------------------------------------------------|----------------------------------------------------------------------------------------------------------------|------------------------------------------------------------------------------------------------------------------------------------------------------------------------------------------------------------------------------------------------------|
|    | Activity on "Yum Yum Food Stall"                                                                                                                      | O.P.Ramasamy Reddiyar<br>Auditoirum Veranda,<br>Cauvery College for Women<br>(Autonomous),<br>Trichy-18.       | II MSc, Food Service Managementand Dietetics, Cauvery College for Women (Autonomous), Trichy-18.                                                                                                                                                     |
| 6  | Club Activity -Capacity Building Programme on "Implementation of Healthy Life Style During Adolescent Age Group"                                      | 08.08.2022<br>&<br>Dr.Rameshwari Nallusamy<br>Hall,<br>Cauvery College for Women<br>(Autonomous), Trichy – 18. | Dr. N. Preetha, M.Sc, M.Phil, PhD,Assistant Professor, Department of Clinical Nutrition, Sri Ramachandra Faculty of Allied HealthSciences, Sri Ramachandra Institute of Higher Education and Research (DU).                                          |
| 7  | Interdepartmental Competition - Fireless Nutritious Cookery Competition to Commemorate "National Nutrition Week Celebration" (01.09.2022- 07.09.2022) | 02.09.2022 & O.P.Ramasamy Reddiyar Auditoirum Veranda, Cauvery College for Women (Autonomous), Trichy-18.      | <ol> <li>Judge</li> <li>Ms.V. Devaki Jayaraman         Home Baker, Trichy.</li> <li>Ms. V. Ramya         Assistant Professor &amp;         Controller of Examination,         Cauvery College for Women         (Autonomous), Trichy – 18</li> </ol> |
| 8  | Skill Enhancement Activity - Nutrizone'22 Food Stall - to Commemorate "National Nutrition Week Celebration" (01.09.2022- 07.09.2022)                  | 06.09.2022 & O.P.Ramasamy Reddiyar Auditoirum Veranda, Cauvery College for Women (Autonomous), Trichy-18.      | Students of II MSc. Food Service<br>Management and Dietetics,<br>Cauvery College for Women<br>(Autonomous), Trichy – 18                                                                                                                              |
| 9  | Industrial visit-<br>Food Museum, Tanjore,<br>Food Corporation of India,                                                                              | 16.09.2022 Food Museum, Tanjore Food Corporation of India.                                                     | Fredrick Leanas. F Manager (General), Food Corporation of India.                                                                                                                                                                                     |
| 10 | Industrial visit- National Institute of food Technology, Entrepreneurship and Management (NIFTEM), Thanjavur.                                         | 16.09.2022 National Institute of food Technology, Entrepreneurship and Management (NIFTEM), Thanjavur.         | B. Gowri ASO, National Institute of food Technology,Entrepreneurship and Management (NIFTEM),Thanjavur.                                                                                                                                              |
| 11 | Skill Enhancement Activity – Inter Departmental Poster Competition to                                                                                 | B9, Cauvery College for Women                                                                                  | Judges 1. Dr.G.Sivasankari, Assistant Professor, Department of                                                                                                                                                                                       |
|    | Commemorate "World                                                                                                                                    |                                                                                                                | Chemistry,                                                                                                                                                                                                                                           |