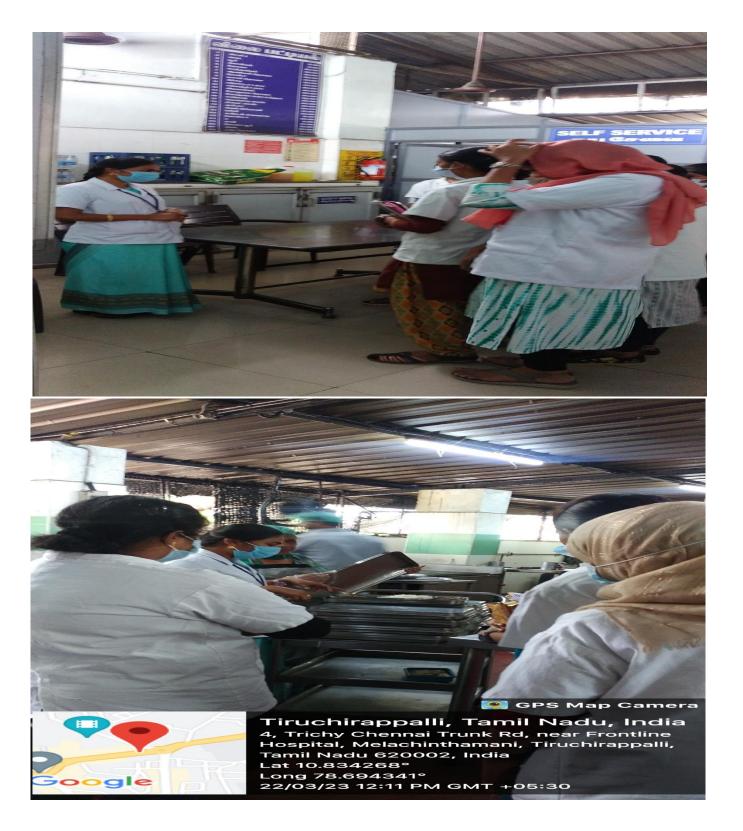

#### PRIZE WINNERS

|      |              |             | Department | Prize         |
|------|--------------|-------------|------------|---------------|
| S.No | Name         | Class       |            | #1            |
|      | K. Abirani   | 111 , B.8c. | Chemistry  | I-28th<br>Lot |
|      |              | The B-Sc    | C.Sc.      | II- Lot       |
|      | . S. Saranya | TIT.BA      | Tanil      | 111 - Lot.    |
| 3    | K. Sheela    | 11.50       |            |               |