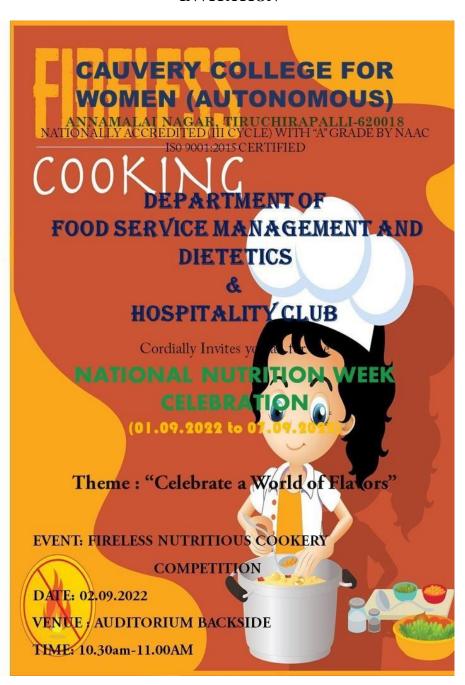

| 5  | Skill Enhancement                                                                                                                                     | 28.07.2022                                                                                                     | "Yum Yums"-Food Stall,                                                                                                                                                                                                                               |
|----|-------------------------------------------------------------------------------------------------------------------------------------------------------|----------------------------------------------------------------------------------------------------------------|------------------------------------------------------------------------------------------------------------------------------------------------------------------------------------------------------------------------------------------------------|
|    | Activity on "Yum Yum Food Stall"                                                                                                                      | O.P.Ramasamy Reddiyar<br>Auditoirum Veranda,<br>Cauvery College for Women<br>(Autonomous),<br>Trichy-18.       | II MSc, Food Service Managementand Dietetics, Cauvery College for Women (Autonomous), Trichy-18.                                                                                                                                                     |
| 6  | Club Activity -Capacity Building Programme on "Implementation of Healthy Life Style During Adolescent Age Group"                                      | 08.08.2022<br>&<br>Dr.Rameshwari Nallusamy<br>Hall,<br>Cauvery College for Women<br>(Autonomous), Trichy – 18. | Dr. N. Preetha, M.Sc, M.Phil, PhD,Assistant Professor, Department of Clinical Nutrition, Sri Ramachandra Faculty of Allied HealthSciences, Sri Ramachandra Institute of Higher Education and Research (DU).                                          |
| 7  | Interdepartmental Competition - Fireless Nutritious Cookery Competition to Commemorate "National Nutrition Week Celebration" (01.09.2022- 07.09.2022) | 02.09.2022 & O.P.Ramasamy Reddiyar Auditoirum Veranda, Cauvery College for Women (Autonomous), Trichy-18.      | <ol> <li>Judge</li> <li>Ms.V. Devaki Jayaraman         Home Baker, Trichy.</li> <li>Ms. V. Ramya         Assistant Professor &amp;         Controller of Examination,         Cauvery College for Women         (Autonomous), Trichy – 18</li> </ol> |
| 8  | Skill Enhancement Activity - Nutrizone'22 Food Stall - to Commemorate "National Nutrition Week Celebration" (01.09.2022- 07.09.2022)                  | 06.09.2022 & O.P.Ramasamy Reddiyar Auditoirum Veranda, Cauvery College for Women (Autonomous), Trichy-18.      | Students of II MSc. Food Service<br>Management and Dietetics,<br>Cauvery College for Women<br>(Autonomous), Trichy – 18                                                                                                                              |
| 9  | Industrial visit-<br>Food Museum, Tanjore,<br>Food Corporation of India,                                                                              | 16.09.2022 Food Museum, Tanjore Food Corporation of India.                                                     | Fredrick Leanas. F Manager (General), Food Corporation of India.                                                                                                                                                                                     |
| 10 | Industrial visit- National Institute of food Technology, Entrepreneurship and Management (NIFTEM), Thanjavur.                                         | 16.09.2022 National Institute of food Technology, Entrepreneurship and Management (NIFTEM), Thanjavur.         | B. Gowri ASO, National Institute of food Technology,Entrepreneurship and Management (NIFTEM),Thanjavur.                                                                                                                                              |
| 11 | Skill Enhancement Activity – Inter Departmental Poster Competition to                                                                                 | B9, Cauvery College for Women                                                                                  | Judges 1. Dr.G.Sivasankari, Assistant Professor, Department of                                                                                                                                                                                       |
|    | Commemorate "World                                                                                                                                    |                                                                                                                | Chemistry,                                                                                                                                                                                                                                           |