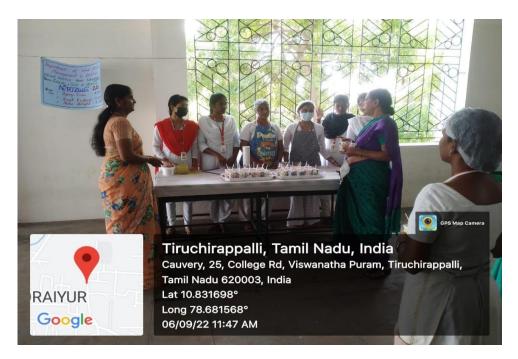

| 5  | Skill Enhancement                                                                                                                                     | 28.07.2022                                                                                                     | "Yum Yums"-Food Stall,                                                                                                                                                                                                                               |
|----|-------------------------------------------------------------------------------------------------------------------------------------------------------|----------------------------------------------------------------------------------------------------------------|------------------------------------------------------------------------------------------------------------------------------------------------------------------------------------------------------------------------------------------------------|
|    | Activity on "Yum Yum Food Stall"                                                                                                                      | O.P.Ramasamy Reddiyar<br>Auditoirum Veranda,<br>Cauvery College for Women<br>(Autonomous),<br>Trichy-18.       | II MSc, Food Service Managementand Dietetics, Cauvery College for Women (Autonomous), Trichy-18.                                                                                                                                                     |
| 6  | Club Activity -Capacity Building Programme on "Implementation of Healthy Life Style During Adolescent Age Group"                                      | 08.08.2022<br>&<br>Dr.Rameshwari Nallusamy<br>Hall,<br>Cauvery College for Women<br>(Autonomous), Trichy – 18. | Dr. N. Preetha, M.Sc, M.Phil, PhD,Assistant Professor, Department of Clinical Nutrition, Sri Ramachandra Faculty of Allied HealthSciences, Sri Ramachandra Institute of Higher Education and Research (DU).                                          |
| 7  | Interdepartmental Competition - Fireless Nutritious Cookery Competition to Commemorate "National Nutrition Week Celebration" (01.09.2022- 07.09.2022) | 02.09.2022 & O.P.Ramasamy Reddiyar Auditoirum Veranda, Cauvery College for Women (Autonomous), Trichy-18.      | <ol> <li>Judge</li> <li>Ms.V. Devaki Jayaraman         Home Baker, Trichy.</li> <li>Ms. V. Ramya         Assistant Professor &amp;         Controller of Examination,         Cauvery College for Women         (Autonomous), Trichy – 18</li> </ol> |
| 8  | Skill Enhancement Activity - Nutrizone'22 Food Stall - to Commemorate "National Nutrition Week Celebration" (01.09.2022- 07.09.2022)                  | 06.09.2022 & O.P.Ramasamy Reddiyar Auditoirum Veranda, Cauvery College for Women (Autonomous), Trichy-18.      | Students of II MSc. Food Service<br>Management and Dietetics,<br>Cauvery College for Women<br>(Autonomous), Trichy – 18                                                                                                                              |
| 9  | Industrial visit-<br>Food Museum, Tanjore,<br>Food Corporation of India,                                                                              | 16.09.2022 Food Museum, Tanjore Food Corporation of India.                                                     | Fredrick Leanas. F Manager (General), Food Corporation of India.                                                                                                                                                                                     |
| 10 | Industrial visit- National Institute of food Technology, Entrepreneurship and Management (NIFTEM), Thanjavur.                                         | 16.09.2022 National Institute of food Technology, Entrepreneurship and Management (NIFTEM), Thanjavur.         | B. Gowri ASO, National Institute of food Technology,Entrepreneurship and Management (NIFTEM),Thanjavur.                                                                                                                                              |
| 11 | Skill Enhancement Activity – Inter Departmental Poster Competition to                                                                                 | B9, Cauvery College for Women                                                                                  | Judges 1. Dr.G.Sivasankari, Assistant Professor, Department of                                                                                                                                                                                       |
|    | Commemorate "World                                                                                                                                    |                                                                                                                | Chemistry,                                                                                                                                                                                                                                           |