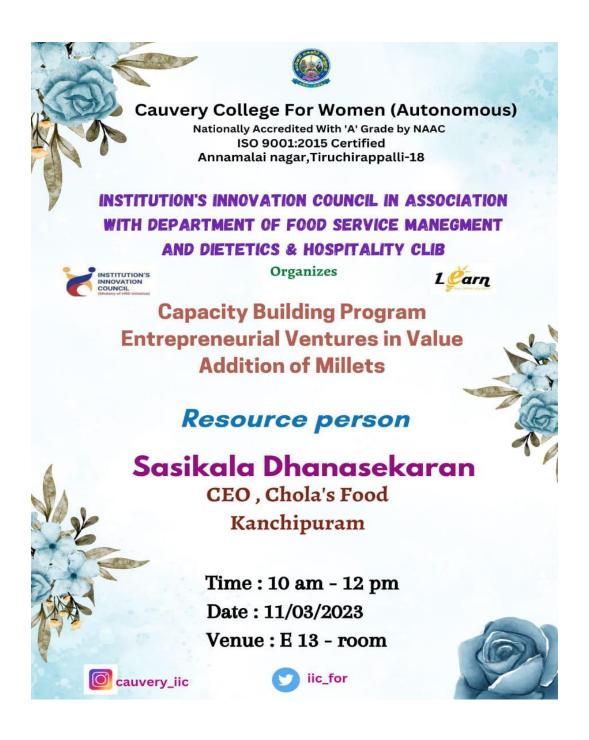

| 16 | Capacity Building programme on "Entrepreneurial Ventures in Value Addition of Millets" | 11.03.2023  Cauvery College for Women (Autonomous), Trichy-18. | Ms. Sasikala Dhanasekaran,<br>CEO, Chola's Food,<br>Kanchipuram.                                                     |
|----|----------------------------------------------------------------------------------------|----------------------------------------------------------------|----------------------------------------------------------------------------------------------------------------------|
| 17 | Industrial Visit –<br>Hotel Oxina Lygon,Trichy                                         | 20.03.2023<br>Hotel Oxina Lygon,Trichy                         | A.Hillary Godwin, HR-Manager, Oxina Group of Hotels, Trichy.                                                         |
| 18 | Industrial Visit – Front<br>Line Hospital<br>Under MoU                                 | 22.03.2023<br>Front Line Hospital                              | Ms. Vauki , Lab Assistant & Ms. Jeevitha Dietitian Front Line Hospital Near Anna Statue, Chinthamani Bazaar, Trichy. |