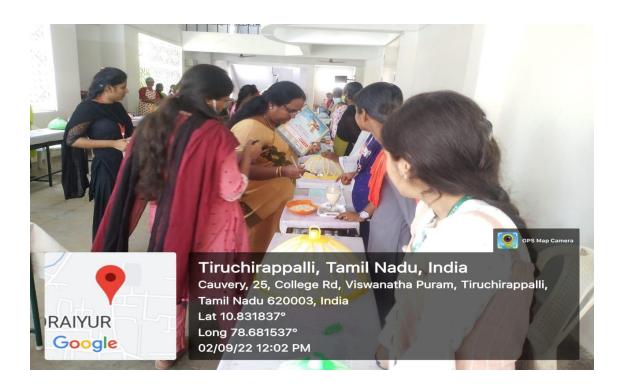

| 5  | Skill Enhancement                                                                                                                                     | 28.07.2022                                                                                                     | "Yum Yums"-Food Stall,                                                                                                                                                                                                                               |
|----|-------------------------------------------------------------------------------------------------------------------------------------------------------|----------------------------------------------------------------------------------------------------------------|------------------------------------------------------------------------------------------------------------------------------------------------------------------------------------------------------------------------------------------------------|
|    | Activity on "Yum Yum Food Stall"                                                                                                                      | O.P.Ramasamy Reddiyar<br>Auditoirum Veranda,<br>Cauvery College for Women<br>(Autonomous),<br>Trichy-18.       | II MSc, Food Service Managementand Dietetics, Cauvery College for Women (Autonomous), Trichy-18.                                                                                                                                                     |
| 6  | Club Activity -Capacity Building Programme on "Implementation of Healthy Life Style During Adolescent Age Group"                                      | 08.08.2022<br>&<br>Dr.Rameshwari Nallusamy<br>Hall,<br>Cauvery College for Women<br>(Autonomous), Trichy – 18. | Dr. N. Preetha, M.Sc, M.Phil, PhD,Assistant Professor, Department of Clinical Nutrition, Sri Ramachandra Faculty of Allied HealthSciences, Sri Ramachandra Institute of Higher Education and Research (DU).                                          |
| 7  | Interdepartmental Competition - Fireless Nutritious Cookery Competition to Commemorate "National Nutrition Week Celebration" (01.09.2022- 07.09.2022) | 02.09.2022 & O.P.Ramasamy Reddiyar Auditoirum Veranda, Cauvery College for Women (Autonomous), Trichy-18.      | <ol> <li>Judge</li> <li>Ms.V. Devaki Jayaraman         Home Baker, Trichy.</li> <li>Ms. V. Ramya         Assistant Professor &amp;         Controller of Examination,         Cauvery College for Women         (Autonomous), Trichy – 18</li> </ol> |
| 8  | Skill Enhancement Activity - Nutrizone'22 Food Stall - to Commemorate "National Nutrition Week Celebration" (01.09.2022- 07.09.2022)                  | 06.09.2022 & O.P.Ramasamy Reddiyar Auditoirum Veranda, Cauvery College for Women (Autonomous), Trichy-18.      | Students of II MSc. Food Service<br>Management and Dietetics,<br>Cauvery College for Women<br>(Autonomous), Trichy – 18                                                                                                                              |
| 9  | Industrial visit-<br>Food Museum, Tanjore,<br>Food Corporation of India,                                                                              | 16.09.2022 Food Museum, Tanjore Food Corporation of India.                                                     | Fredrick Leanas. F Manager (General), Food Corporation of India.                                                                                                                                                                                     |
| 10 | Industrial visit- National Institute of food Technology, Entrepreneurship and Management (NIFTEM), Thanjavur.                                         | 16.09.2022 National Institute of food Technology, Entrepreneurship and Management (NIFTEM), Thanjavur.         | B. Gowri ASO, National Institute of food Technology,Entrepreneurship and Management (NIFTEM),Thanjavur.                                                                                                                                              |
| 11 | Skill Enhancement Activity – Inter Departmental Poster Competition to                                                                                 | B9, Cauvery College for Women                                                                                  | Judges 1. Dr.G.Sivasankari, Assistant Professor, Department of                                                                                                                                                                                       |
|    | Commemorate "World                                                                                                                                    |                                                                                                                | Chemistry,                                                                                                                                                                                                                                           |