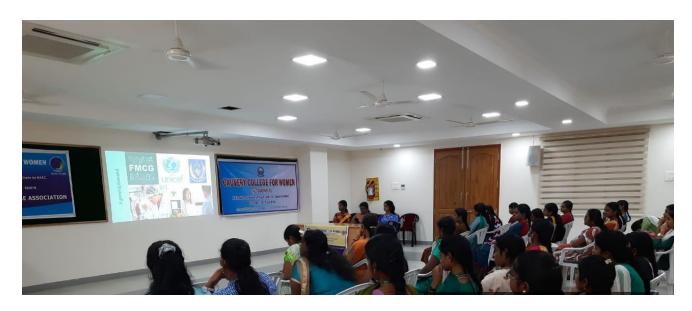

, a millet – based food stall was organized by the Department of Food Service Management and Dietetics behind the main auditorium at Cauvery College for Women (Autonomous) on Friday, 03 March 2023. The year 2023 is celebrated as International Millet Year and this food stall was held as part of the millet year celebrations to emphasize the significance of the health benefits of millets. Three recipes were sold, namely, Bajra Flakes Salad – Rs. 20, Millet Cupcake – Rs. 20 and Samai Phirni – Rs. 25. A total of 83 portions of Bajra flakes salad, 115 portions of Millet cupcakes and 105 portions of Samai phirni were prepared and sold. A profit was obtained and this experience enhanced the Entrepreneurship skills of FSM &D students.

# ACTIVITY -15 CAREER GUIDANCE PROGRAMME INVITATION















The Department of Food Service Management and Dietetics and Hospitality club and Cauvery College Alumnae Association (CCAA) organised a Career Guidance Programme on "BUILDING A CAREER AS A DIETICIAN/NUTRITIONIST". The Resource Person Ms.Rubby Thomas, President of CCAA Bengaluru Chapter, Territory Manager (Nutrition)Unilever Health Science presented and discussed about the various career opportunities as Nutritionist and Dietitian. She gave a Career Guidance to the students to improve the skills and knowledge. The program was conducted in Dr.Mrs.Rameshwari Nallusamy Hall in virtual mode and it was started at 1:30 pm. The program was attended by the students, academicians and professionals of Cauvery College For Women (Autonomous), Trichy, counting about 51 participants in total during t