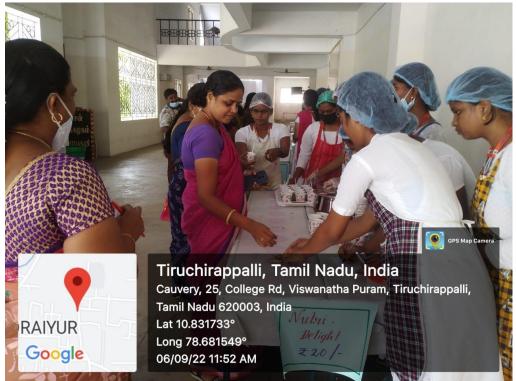

| 5  | Skill Enhancement                                                                                                                                     | 28.07.2022                                                                                                     | "Yum Yums"-Food Stall,                                                                                                                                                                                                                               |
|----|-------------------------------------------------------------------------------------------------------------------------------------------------------|----------------------------------------------------------------------------------------------------------------|------------------------------------------------------------------------------------------------------------------------------------------------------------------------------------------------------------------------------------------------------|
|    | Activity on "Yum Yum Food Stall"                                                                                                                      | O.P.Ramasamy Reddiyar<br>Auditoirum Veranda,<br>Cauvery College for Women<br>(Autonomous),<br>Trichy-18.       | II MSc, Food Service Managementand Dietetics, Cauvery College for Women (Autonomous), Trichy-18.                                                                                                                                                     |
| 6  | Club Activity -Capacity Building Programme on "Implementation of Healthy Life Style During Adolescent Age Group"                                      | 08.08.2022<br>&<br>Dr.Rameshwari Nallusamy<br>Hall,<br>Cauvery College for Women<br>(Autonomous), Trichy – 18. | Dr. N. Preetha, M.Sc, M.Phil, PhD,Assistant Professor, Department of Clinical Nutrition, Sri Ramachandra Faculty of Allied HealthSciences, Sri Ramachandra Institute of Higher Education and Research (DU).                                          |
| 7  | Interdepartmental Competition - Fireless Nutritious Cookery Competition to Commemorate "National Nutrition Week Celebration" (01.09.2022- 07.09.2022) | 02.09.2022 & O.P.Ramasamy Reddiyar Auditoirum Veranda, Cauvery College for Women (Autonomous), Trichy-18.      | <ol> <li>Judge</li> <li>Ms.V. Devaki Jayaraman         Home Baker, Trichy.</li> <li>Ms. V. Ramya         Assistant Professor &amp;         Controller of Examination,         Cauvery College for Women         (Autonomous), Trichy – 18</li> </ol> |
| 8  | Skill Enhancement Activity - Nutrizone'22 Food Stall - to Commemorate "National Nutrition Week Celebration" (01.09.2022- 07.09.2022)                  | 06.09.2022 & O.P.Ramasamy Reddiyar Auditoirum Veranda, Cauvery College for Women (Autonomous), Trichy-18.      | Students of II MSc. Food Service<br>Management and Dietetics,<br>Cauvery College for Women<br>(Autonomous), Trichy – 18                                                                                                                              |
| 9  | Industrial visit-<br>Food Museum, Tanjore,<br>Food Corporation of India,                                                                              | 16.09.2022 Food Museum, Tanjore Food Corporation of India.                                                     | Fredrick Leanas. F Manager (General), Food Corporation of India.                                                                                                                                                                                     |
| 10 | Industrial visit- National Institute of food Technology, Entrepreneurship and Management (NIFTEM), Thanjavur.                                         | 16.09.2022 National Institute of food Technology, Entrepreneurship and Management (NIFTEM), Thanjavur.         | B. Gowri ASO, National Institute of food Technology,Entrepreneurship and Management (NIFTEM),Thanjavur.                                                                                                                                              |
| 11 | Skill Enhancement Activity – Inter Departmental Poster Competition to                                                                                 | B9, Cauvery College for Women                                                                                  | Judges 1. Dr.G.Sivasankari, Assistant Professor, Department of                                                                                                                                                                                       |
|    | Commemorate "World                                                                                                                                    |                                                                                                                | Chemistry,                                                                                                                                                                                                                                           |