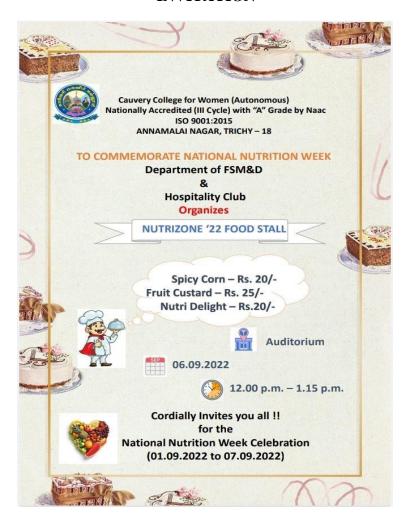

| 5  | Skill Enhancement                                                                                                                                     | 28.07.2022                                                                                                     | "Yum Yums"-Food Stall,                                                                                                                                                                                                                               |
|----|-------------------------------------------------------------------------------------------------------------------------------------------------------|----------------------------------------------------------------------------------------------------------------|------------------------------------------------------------------------------------------------------------------------------------------------------------------------------------------------------------------------------------------------------|
|    | Activity on "Yum Yum Food Stall"                                                                                                                      | O.P.Ramasamy Reddiyar<br>Auditoirum Veranda,<br>Cauvery College for Women<br>(Autonomous),<br>Trichy-18.       | II MSc, Food Service Managementand Dietetics, Cauvery College for Women (Autonomous), Trichy-18.                                                                                                                                                     |
| 6  | Club Activity -Capacity Building Programme on "Implementation of Healthy Life Style During Adolescent Age Group"                                      | 08.08.2022<br>&<br>Dr.Rameshwari Nallusamy<br>Hall,<br>Cauvery College for Women<br>(Autonomous), Trichy – 18. | Dr. N. Preetha, M.Sc, M.Phil, PhD,Assistant Professor, Department of Clinical Nutrition, Sri Ramachandra Faculty of Allied HealthSciences, Sri Ramachandra Institute of Higher Education and Research (DU).                                          |
| 7  | Interdepartmental Competition - Fireless Nutritious Cookery Competition to Commemorate "National Nutrition Week Celebration" (01.09.2022- 07.09.2022) | 02.09.2022 & O.P.Ramasamy Reddiyar Auditoirum Veranda, Cauvery College for Women (Autonomous), Trichy-18.      | <ol> <li>Judge</li> <li>Ms.V. Devaki Jayaraman         Home Baker, Trichy.</li> <li>Ms. V. Ramya         Assistant Professor &amp;         Controller of Examination,         Cauvery College for Women         (Autonomous), Trichy – 18</li> </ol> |
| 8  | Skill Enhancement Activity - Nutrizone'22 Food Stall - to Commemorate "National Nutrition Week Celebration" (01.09.2022- 07.09.2022)                  | 06.09.2022 & O.P.Ramasamy Reddiyar Auditoirum Veranda, Cauvery College for Women (Autonomous), Trichy-18.      | Students of II MSc. Food Service<br>Management and Dietetics,<br>Cauvery College for Women<br>(Autonomous), Trichy – 18                                                                                                                              |
| 9  | Industrial visit-<br>Food Museum, Tanjore,<br>Food Corporation of India,                                                                              | 16.09.2022 Food Museum, Tanjore Food Corporation of India.                                                     | Fredrick Leanas. F Manager (General), Food Corporation of India.                                                                                                                                                                                     |
| 10 | Industrial visit- National Institute of food Technology, Entrepreneurship and Management (NIFTEM), Thanjavur.                                         | 16.09.2022 National Institute of food Technology, Entrepreneurship and Management (NIFTEM), Thanjavur.         | B. Gowri ASO, National Institute of food Technology,Entrepreneurship and Management (NIFTEM),Thanjavur.                                                                                                                                              |
| 11 | Skill Enhancement Activity – Inter Departmental Poster Competition to                                                                                 | B9, Cauvery College for Women                                                                                  | Judges 1. Dr.G.Sivasankari, Assistant Professor, Department of                                                                                                                                                                                       |
|    | Commemorate "World                                                                                                                                    |                                                                                                                | Chemistry,                                                                                                                                                                                                                                           |