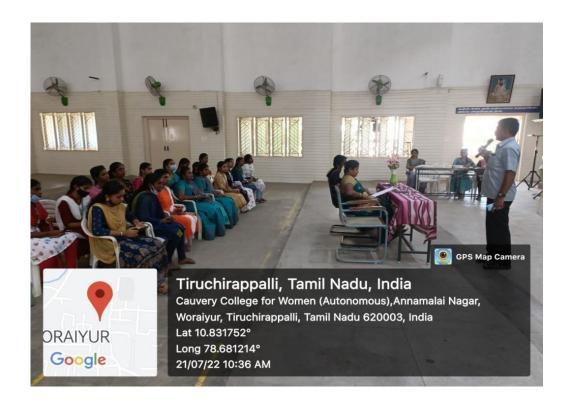

|





### PRIZE WINNERS LIST OF INTERDEPARTMENTAL SINGING COMPETITION

# CAUVERY COLLEGE FOR WOMEN (AUTONOMOUS), TRICHY-18 DEPARTMENT OF FOOD SERVICE MANAGEMENT AND DIETETICS ORGANIZED BY

## TAMIL NADU FOOD SAFETY AND DRUG ADMINISTRATION DEPARTMENT SINGING COMPETITION

#### PRIZE WINNERS

|      |              |             | Department | Prize         |
|------|--------------|-------------|------------|---------------|
| S.No | Name         | Class       |            | #1            |
|      | K. Abirani   | 111 , B.8c. | Chemistry  | I-28th<br>Lot |
|      |              | The B-Sc    | C.Sc.      | II- Lot       |
|      | . S. Saranya | TIT.BA      | Tanil      | 111 - Lot.    |
| 3    | K. Sheela    | 11.50       |            |               |

JURGES:

1) MR. P. GUHANRAJ - DENEZEMO

2