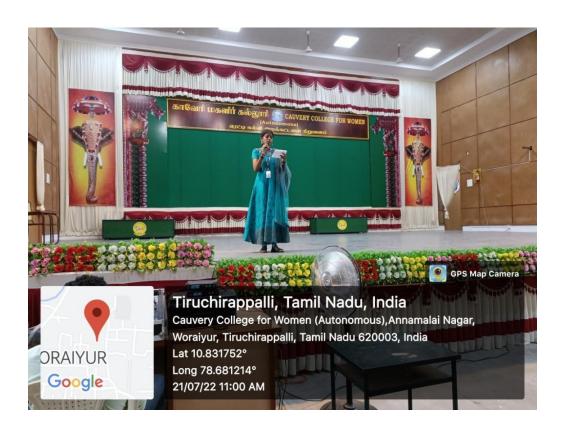

|





### PRIZE WINNERS LIST OF INTERDEPARTMENTAL SINGING COMPETITION

# CAUVERY COLLEGE FOR WOMEN (AUTONOMOUS), TRICHY-18 DEPARTMENT OF FOOD SERVICE MANAGEMENT AND DIETETICS ORGANIZED BY

## TAMIL NADU FOOD SAFETY AND DRUG ADMINISTRATION DEPARTMENT SINGING COMPETITION

#### PRIZE WINNERS

|      |              |             | Department | Prize         |
|------|--------------|-------------|------------|---------------|
| S.No | Name         | Class       |            | #1            |
|      | K. Abirani   | 111 , B.8c. | Chemistry  | I-28th<br>Lot |
|      |              | The B-Sc    | C.Sc.      | II- Lot       |
|      | . S. Saranya | TIT.BA      | Tanil      | 111 - Lot.    |
| 3    | K. Sheela    | 11.50       |            |               |

JURGES:

1) MR. P. GUHANRAJ - DENEZEMO

2)