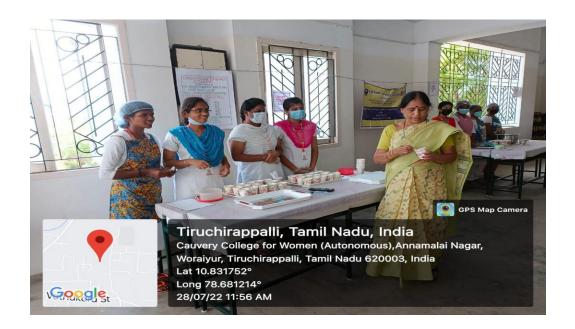

| 5  | Skill Enhancement                                                                                                                                     | 28.07.2022                                                                                                     | "Yum Yums"-Food Stall,                                                                                                                                                                                                                               |
|----|-------------------------------------------------------------------------------------------------------------------------------------------------------|----------------------------------------------------------------------------------------------------------------|------------------------------------------------------------------------------------------------------------------------------------------------------------------------------------------------------------------------------------------------------|
|    | Activity on "Yum Yum Food Stall"                                                                                                                      | O.P.Ramasamy Reddiyar<br>Auditoirum Veranda,<br>Cauvery College for Women<br>(Autonomous),<br>Trichy-18.       | II MSc, Food Service Managementand Dietetics, Cauvery College for Women (Autonomous), Trichy-18.                                                                                                                                                     |
| 6  | Club Activity -Capacity Building Programme on "Implementation of Healthy Life Style During Adolescent Age Group"                                      | 08.08.2022<br>&<br>Dr.Rameshwari Nallusamy<br>Hall,<br>Cauvery College for Women<br>(Autonomous), Trichy – 18. | Dr. N. Preetha, M.Sc, M.Phil, PhD,Assistant Professor, Department of Clinical Nutrition, Sri Ramachandra Faculty of Allied HealthSciences, Sri Ramachandra Institute of Higher Education and Research (DU).                                          |
| 7  | Interdepartmental Competition - Fireless Nutritious Cookery Competition to Commemorate "National Nutrition Week Celebration" (01.09.2022- 07.09.2022) | 02.09.2022 & O.P.Ramasamy Reddiyar Auditoirum Veranda, Cauvery College for Women (Autonomous), Trichy-18.      | <ol> <li>Judge</li> <li>Ms.V. Devaki Jayaraman         Home Baker, Trichy.</li> <li>Ms. V. Ramya         Assistant Professor &amp;         Controller of Examination,         Cauvery College for Women         (Autonomous), Trichy – 18</li> </ol> |
| 8  | Skill Enhancement Activity - Nutrizone'22 Food Stall - to Commemorate "National Nutrition Week Celebration" (01.09.2022- 07.09.2022)                  | 06.09.2022 & O.P.Ramasamy Reddiyar Auditoirum Veranda, Cauvery College for Women (Autonomous), Trichy-18.      | Students of II MSc. Food Service<br>Management and Dietetics,<br>Cauvery College for Women<br>(Autonomous), Trichy – 18                                                                                                                              |
| 9  | Industrial visit-<br>Food Museum, Tanjore,<br>Food Corporation of India,                                                                              | 16.09.2022 Food Museum, Tanjore Food Corporation of India.                                                     | Fredrick Leanas. F Manager (General), Food Corporation of India.                                                                                                                                                                                     |
| 10 | Industrial visit- National Institute of food Technology, Entrepreneurship and Management (NIFTEM), Thanjavur.                                         | 16.09.2022 National Institute of food Technology, Entrepreneurship and Management (NIFTEM), Thanjavur.         | B. Gowri ASO, National Institute of food Technology,Entrepreneurship and Management (NIFTEM),Thanjavur.                                                                                                                                              |
| 11 | Skill Enhancement Activity – Inter Departmental Poster Competition to                                                                                 | B9, Cauvery College for Women                                                                                  | Judges 1. Dr.G.Sivasankari, Assistant Professor, Department of                                                                                                                                                                                       |
|    | Commemorate "World                                                                                                                                    |                                                                                                                | Chemistry,                                                                                                                                                                                                                                           |