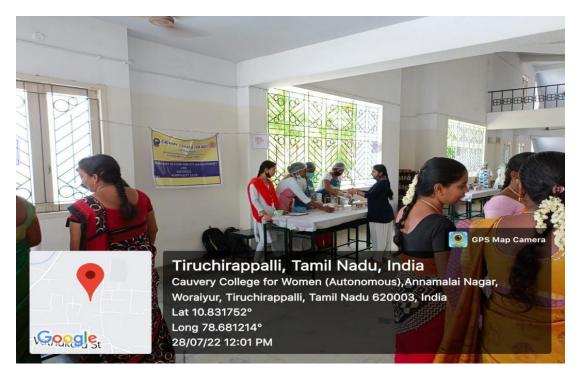

| 5  | Skill Enhancement                                                                                                                                     | 28.07.2022                                                                                                     | "Yum Yums"-Food Stall,                                                                                                                                                                                                                               |
|----|-------------------------------------------------------------------------------------------------------------------------------------------------------|----------------------------------------------------------------------------------------------------------------|------------------------------------------------------------------------------------------------------------------------------------------------------------------------------------------------------------------------------------------------------|
|    | Activity on "Yum Yum Food Stall"                                                                                                                      | O.P.Ramasamy Reddiyar<br>Auditoirum Veranda,<br>Cauvery College for Women<br>(Autonomous),<br>Trichy-18.       | II MSc, Food Service Managementand Dietetics, Cauvery College for Women (Autonomous), Trichy-18.                                                                                                                                                     |
| 6  | Club Activity -Capacity Building Programme on "Implementation of Healthy Life Style During Adolescent Age Group"                                      | 08.08.2022<br>&<br>Dr.Rameshwari Nallusamy<br>Hall,<br>Cauvery College for Women<br>(Autonomous), Trichy – 18. | Dr. N. Preetha, M.Sc, M.Phil, PhD,Assistant Professor, Department of Clinical Nutrition, Sri Ramachandra Faculty of Allied HealthSciences, Sri Ramachandra Institute of Higher Education and Research (DU).                                          |
| 7  | Interdepartmental Competition - Fireless Nutritious Cookery Competition to Commemorate "National Nutrition Week Celebration" (01.09.2022- 07.09.2022) | 02.09.2022 & O.P.Ramasamy Reddiyar Auditoirum Veranda, Cauvery College for Women (Autonomous), Trichy-18.      | <ol> <li>Judge</li> <li>Ms.V. Devaki Jayaraman         Home Baker, Trichy.</li> <li>Ms. V. Ramya         Assistant Professor &amp;         Controller of Examination,         Cauvery College for Women         (Autonomous), Trichy – 18</li> </ol> |
| 8  | Skill Enhancement Activity - Nutrizone'22 Food Stall - to Commemorate "National Nutrition Week Celebration" (01.09.2022- 07.09.2022)                  | 06.09.2022 & O.P.Ramasamy Reddiyar Auditoirum Veranda, Cauvery College for Women (Autonomous), Trichy-18.      | Students of II MSc. Food Service<br>Management and Dietetics,<br>Cauvery College for Women<br>(Autonomous), Trichy – 18                                                                                                                              |
| 9  | Industrial visit-<br>Food Museum, Tanjore,<br>Food Corporation of India,                                                                              | 16.09.2022 Food Museum, Tanjore Food Corporation of India.                                                     | Fredrick Leanas. F Manager (General), Food Corporation of India.                                                                                                                                                                                     |
| 10 | Industrial visit- National Institute of food Technology, Entrepreneurship and Management (NIFTEM), Thanjavur.                                         | 16.09.2022 National Institute of food Technology, Entrepreneurship and Management (NIFTEM), Thanjavur.         | B. Gowri ASO, National Institute of food Technology,Entrepreneurship and Management (NIFTEM),Thanjavur.                                                                                                                                              |
| 11 | Skill Enhancement Activity – Inter Departmental Poster Competition to                                                                                 | B9, Cauvery College for Women                                                                                  | Judges 1. Dr.G.Sivasankari, Assistant Professor, Department of                                                                                                                                                                                       |
|    | Commemorate "World                                                                                                                                    |                                                                                                                | Chemistry,                                                                                                                                                                                                                                           |