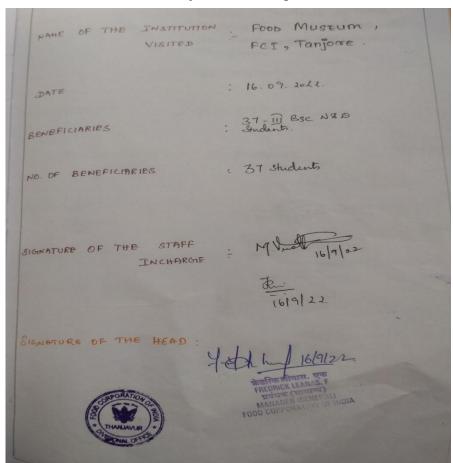

| 5  | Skill Enhancement                                                                                                                                     | 28.07.2022                                                                                                     | "Yum Yums"-Food Stall,                                                                                                                                                                                                                               |
|----|-------------------------------------------------------------------------------------------------------------------------------------------------------|----------------------------------------------------------------------------------------------------------------|------------------------------------------------------------------------------------------------------------------------------------------------------------------------------------------------------------------------------------------------------|
|    | Activity on "Yum Yum Food Stall"                                                                                                                      | O.P.Ramasamy Reddiyar<br>Auditoirum Veranda,<br>Cauvery College for Women<br>(Autonomous),<br>Trichy-18.       | II MSc, Food Service Managementand Dietetics, Cauvery College for Women (Autonomous), Trichy-18.                                                                                                                                                     |
| 6  | Club Activity -Capacity Building Programme on "Implementation of Healthy Life Style During Adolescent Age Group"                                      | 08.08.2022<br>&<br>Dr.Rameshwari Nallusamy<br>Hall,<br>Cauvery College for Women<br>(Autonomous), Trichy – 18. | Dr. N. Preetha, M.Sc, M.Phil, PhD,Assistant Professor, Department of Clinical Nutrition, Sri Ramachandra Faculty of Allied HealthSciences, Sri Ramachandra Institute of Higher Education and Research (DU).                                          |
| 7  | Interdepartmental Competition - Fireless Nutritious Cookery Competition to Commemorate "National Nutrition Week Celebration" (01.09.2022- 07.09.2022) | 02.09.2022 & O.P.Ramasamy Reddiyar Auditoirum Veranda, Cauvery College for Women (Autonomous), Trichy-18.      | <ol> <li>Judge</li> <li>Ms.V. Devaki Jayaraman         Home Baker, Trichy.</li> <li>Ms. V. Ramya         Assistant Professor &amp;         Controller of Examination,         Cauvery College for Women         (Autonomous), Trichy – 18</li> </ol> |
| 8  | Skill Enhancement Activity - Nutrizone'22 Food Stall - to Commemorate "National Nutrition Week Celebration" (01.09.2022- 07.09.2022)                  | 06.09.2022 & O.P.Ramasamy Reddiyar Auditoirum Veranda, Cauvery College for Women (Autonomous), Trichy-18.      | Students of II MSc. Food Service<br>Management and Dietetics,<br>Cauvery College for Women<br>(Autonomous), Trichy – 18                                                                                                                              |
| 9  | Industrial visit-<br>Food Museum, Tanjore,<br>Food Corporation of India,                                                                              | 16.09.2022 Food Museum, Tanjore Food Corporation of India.                                                     | Fredrick Leanas. F Manager (General), Food Corporation of India.                                                                                                                                                                                     |
| 10 | Industrial visit- National Institute of food Technology, Entrepreneurship and Management (NIFTEM), Thanjavur.                                         | 16.09.2022 National Institute of food Technology, Entrepreneurship and Management (NIFTEM), Thanjavur.         | B. Gowri ASO, National Institute of food Technology,Entrepreneurship and Management (NIFTEM),Thanjavur.                                                                                                                                              |
| 11 | Skill Enhancement Activity – Inter Departmental Poster Competition to                                                                                 | B9, Cauvery College for Women                                                                                  | Judges 1. Dr.G.Sivasankari, Assistant Professor, Department of                                                                                                                                                                                       |
|    | Commemorate "World                                                                                                                                    |                                                                                                                | Chemistry,                                                                                                                                                                                                                                           |