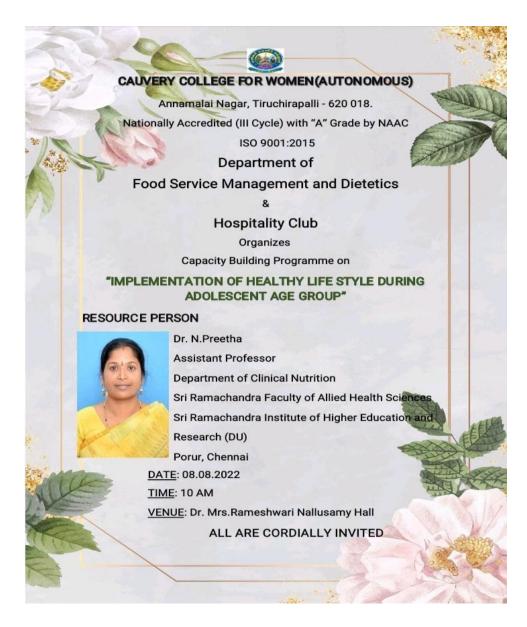

| 5  | Skill Enhancement                                                                                                                                     | 28.07.2022                                                                                                     | "Yum Yums"-Food Stall,                                                                                                                                                                                                                               |
|----|-------------------------------------------------------------------------------------------------------------------------------------------------------|----------------------------------------------------------------------------------------------------------------|------------------------------------------------------------------------------------------------------------------------------------------------------------------------------------------------------------------------------------------------------|
|    | Activity on "Yum Yum Food Stall"                                                                                                                      | O.P.Ramasamy Reddiyar<br>Auditoirum Veranda,<br>Cauvery College for Women<br>(Autonomous),<br>Trichy-18.       | II MSc, Food Service Managementand Dietetics, Cauvery College for Women (Autonomous), Trichy-18.                                                                                                                                                     |
| 6  | Club Activity -Capacity Building Programme on "Implementation of Healthy Life Style During Adolescent Age Group"                                      | 08.08.2022<br>&<br>Dr.Rameshwari Nallusamy<br>Hall,<br>Cauvery College for Women<br>(Autonomous), Trichy – 18. | Dr. N. Preetha, M.Sc, M.Phil, PhD,Assistant Professor, Department of Clinical Nutrition, Sri Ramachandra Faculty of Allied HealthSciences, Sri Ramachandra Institute of Higher Education and Research (DU).                                          |
| 7  | Interdepartmental Competition - Fireless Nutritious Cookery Competition to Commemorate "National Nutrition Week Celebration" (01.09.2022- 07.09.2022) | 02.09.2022 & O.P.Ramasamy Reddiyar Auditoirum Veranda, Cauvery College for Women (Autonomous), Trichy-18.      | <ol> <li>Judge</li> <li>Ms.V. Devaki Jayaraman         Home Baker, Trichy.</li> <li>Ms. V. Ramya         Assistant Professor &amp;         Controller of Examination,         Cauvery College for Women         (Autonomous), Trichy – 18</li> </ol> |
| 8  | Skill Enhancement Activity - Nutrizone'22 Food Stall - to Commemorate "National Nutrition Week Celebration" (01.09.2022- 07.09.2022)                  | 06.09.2022 & O.P.Ramasamy Reddiyar Auditoirum Veranda, Cauvery College for Women (Autonomous), Trichy-18.      | Students of II MSc. Food Service<br>Management and Dietetics,<br>Cauvery College for Women<br>(Autonomous), Trichy – 18                                                                                                                              |
| 9  | Industrial visit-<br>Food Museum, Tanjore,<br>Food Corporation of India,                                                                              | 16.09.2022 Food Museum, Tanjore Food Corporation of India.                                                     | Fredrick Leanas. F Manager (General), Food Corporation of India.                                                                                                                                                                                     |
| 10 | Industrial visit- National Institute of food Technology, Entrepreneurship and Management (NIFTEM), Thanjavur.                                         | 16.09.2022 National Institute of food Technology, Entrepreneurship and Management (NIFTEM), Thanjavur.         | B. Gowri ASO, National Institute of food Technology,Entrepreneurship and Management (NIFTEM),Thanjavur.                                                                                                                                              |
| 11 | Skill Enhancement Activity – Inter Departmental Poster Competition to                                                                                 | B9, Cauvery College for Women                                                                                  | Judges 1. Dr.G.Sivasankari, Assistant Professor, Department of                                                                                                                                                                                       |
|    | Commemorate "World                                                                                                                                    |                                                                                                                | Chemistry,                                                                                                                                                                                                                                           |