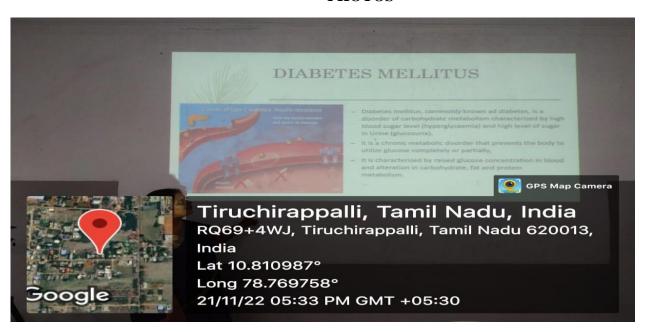

#### CAUVERY COLLEGE FOR WOMEN (AUTONOMOUS), TRICHY-18 DEPARTMENT OF FOOD SERVICE MANAGEMENT AND DIETETICS ORGANIZED BY