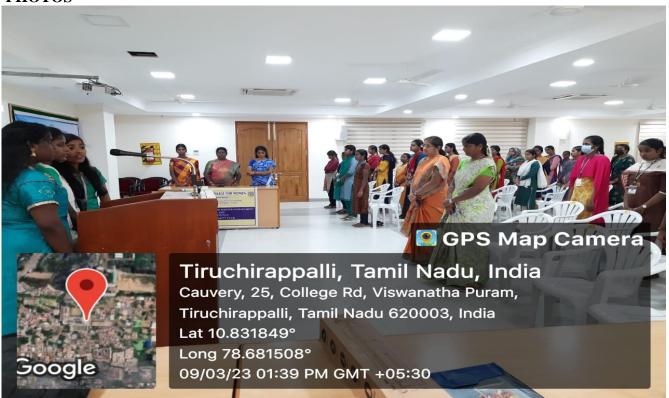

Delight, a millet – based food stall was organized by the Department of Food Service Management and Dietetics behind the main auditorium at Cauvery College for Women (Autonomous) on Friday, 03 March 2023. The year 2023 is celebrated as International Millet Year and this food stall was held as part of the millet year celebrations to emphasize the significance of the health benefits of millets. Three recipes were sold, namely, Bajra Flakes Salad – Rs. 20, Millet Cupcake – Rs. 20 and Samai Phirni – Rs. 25. A total of 83 portions of Bajra flakes salad, 115 portions of Millet cupcakes and 105 portions of Samai phirni were prepared and sold. A profit was obtained and this experience enhanced the Entrepreneurship skills of FSM &D students.

# ACTIVITY -15 CAREER GUIDANCE PROGRAMME INVITATION















The Department of Food Service Management and Dietetics and Hospitality club and Cauvery College Alumnae Association (CCAA) organised a Career Guidance Programme on "BUILDING A CAREER AS A DIETICIAN/NUTRITIONIST". The Resource Person Ms.Rubby Thomas, President of CCAA Bengaluru Chapter, Territory Manager (Nutrition)Unilever Health Science presented and discussed about the various career opportunities as Nutritionist and Dietitian. She gave a Career Guidance to the students to improve the skills and knowledge. The program was conducted in Dr.Mrs.Rameshwari Nallusamy Hall in virtual mode and it was started at 1:30 pm. The program was attended by the students, academicians and professionals of Cauvery College For Women (Autonomous), Trichy, counting about 51 participants in total