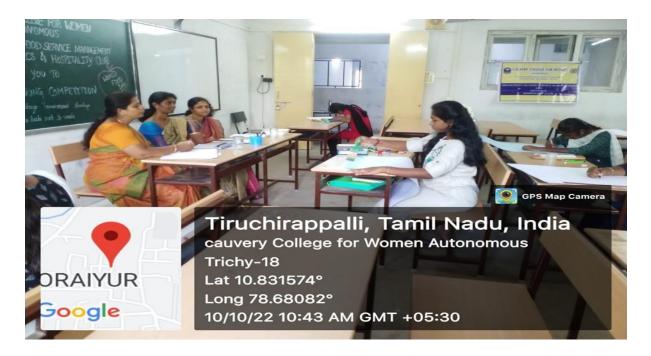

| 16 | Capacity Building programme on "Entrepreneurial Ventures in Value Addition of Millets" | 11.03.2023  Cauvery College for Women (Autonomous), Trichy-18. | Ms. Sasikala Dhanasekaran,<br>CEO, Chola's Food,<br>Kanchipuram.                                                     |
|----|----------------------------------------------------------------------------------------|----------------------------------------------------------------|----------------------------------------------------------------------------------------------------------------------|
| 17 | Industrial Visit –<br>Hotel Oxina Lygon,Trichy                                         | 20.03.2023<br>Hotel Oxina Lygon,Trichy                         | A.Hillary Godwin, HR-Manager, Oxina Group of Hotels, Trichy.                                                         |
| 18 | Industrial Visit – Front<br>Line Hospital<br>Under MoU                                 | 22.03.2023<br>Front Line Hospital                              | Ms. Vauki , Lab Assistant & Ms. Jeevitha Dietitian Front Line Hospital Near Anna Statue, Chinthamani Bazaar, Trichy. |