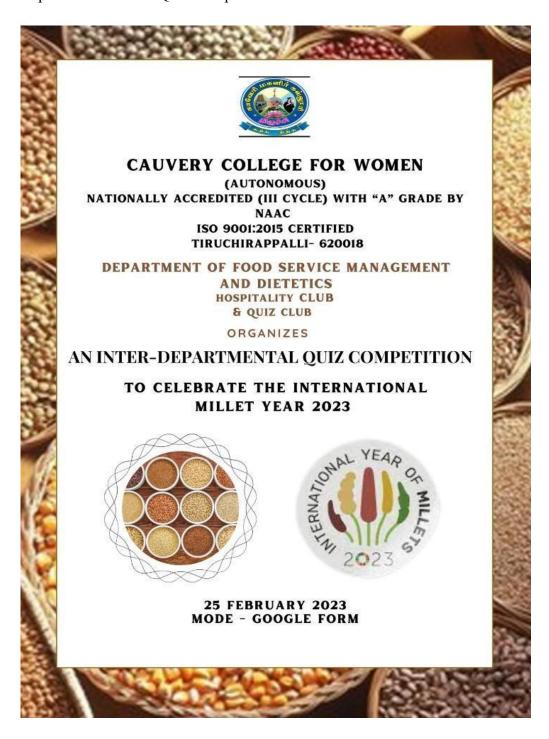

|











The Department of Food Service Management and Dietetics-Hospitality Club organized a "Nutrition Awareness Program for the Prevention and Treatment of Diabetes Mellitus" to commemorate World Diabetes Day. Ms. T. R. Revathi, Assistant Professor, Department of Food Service Management and Dietetics, Cauvery College for Women (Autonomous) presented and addressed about the Diabetes Mellitus prevention and treatment among Working Adult Women. The Programme was held at Chellammal Vidyalaya CBSE, Thiruverumbur, Trichy 13, on November 21,2022, around 42 faculties of Chellammal Vidyalaya had an interactive session with resource person.

#### **ACTIVITY -13**

Inter – Departmental Online Quiz Competition to Celebrate "International Millet Year 2023"



### **QUIZ (GOOGLE FORM)**

| Section 2 of 2  Department of Food Service Management and Dietetics organises  Millet Quiz                                                                                                    | * * * * | T <sub>1</sub> |
|-----------------------------------------------------------------------------------------------------------------------------------------------------------------------------------------------|---------|----------------|
| 1. Origin of Bajra *  a. America  b. India  c. Africa  d. China                                                                                                                               |         |                |
| 2. Resolution adopted by the UN General Assembly on decided to declare 2023 as the International Year of