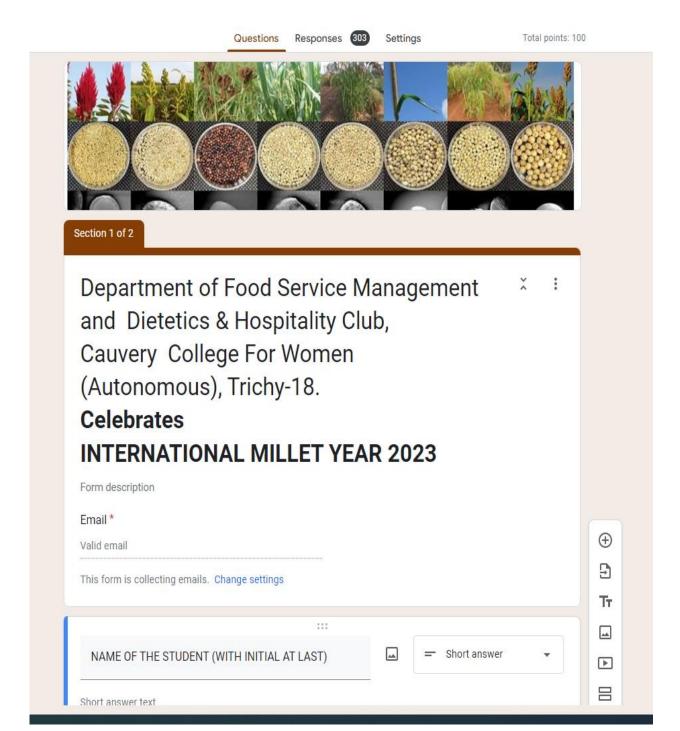

et Quiz                                                                                                    | * * * * | T <sub>1</sub> |
|-----------------------------------------------------------------------------------------------------------------------------------------------------------------------------------------------|---------|----------------|
| 1. Origin of Bajra *  a. America  b. India  c. Africa  d. China                                                                                                                               |         |                |
| 2. Resolution adopted by the UN General Assembly on decided to declare 2023 as the International Year of Millets.  a. 5th March 2021  b. 3rd March 2021  c. 3rd March 2022  d. 5th March 2022 | *       |                |



#### **CERTIFICATE**



NATIONALLY ACCREDITED (III CYCLE) WITH "A" GRADE BY NAAC ISO 9001:2015 CERTIFIED

ANNAMALAI NAGAR, TIRUCHIRAPPALLI - 620 018

### CERTIFICATE OF APPRECIATION

This is to certify that S.HEMLATHA

of 1st- BIO TECHNOLOGY 'A'

has sucessfully completed

the Online Quiz organized to celebrate the "International Millet Year 2023" by the Department of Food Service Management and Dietetics, Cauvery College for Women (Autonomous) Tiruchirappalli ,Tamil Nadu 620 018 on 25.02.2023.

asign

HEAD OF THE DEPARTMENT

V. Cujotta

PRINCIPAL

#### **REPORT**

The Department of Food Service Management and Dietetics, Hospitality Club and Quiz Club

jointly organized Interdepartmental Quiz through online mode ,to celebrate "International Millet Year 2023" on

25.02.2023. In this onlin