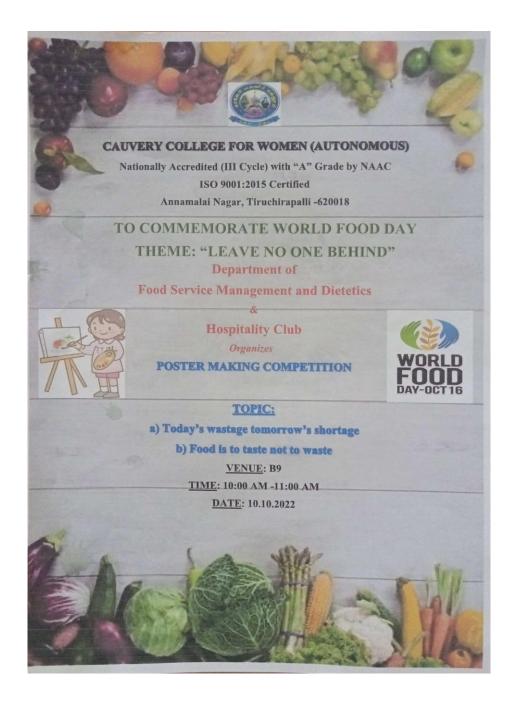

| 5  | Skill Enhancement                                                                                                                                     | 28.07.2022                                                                                                     | "Yum Yums"-Food Stall,                                                                                                                                                                                                                               |
|----|-------------------------------------------------------------------------------------------------------------------------------------------------------|----------------------------------------------------------------------------------------------------------------|------------------------------------------------------------------------------------------------------------------------------------------------------------------------------------------------------------------------------------------------------|
|    | Activity on "Yum Yum Food Stall"                                                                                                                      | O.P.Ramasamy Reddiyar<br>Auditoirum Veranda,<br>Cauvery College for Women<br>(Autonomous),<br>Trichy-18.       | II MSc, Food Service Managementand Dietetics, Cauvery College for Women (Autonomous), Trichy-18.                                                                                                                                                     |
| 6  | Club Activity -Capacity Building Programme on "Implementation of Healthy Life Style During Adolescent Age Group"                                      | 08.08.2022<br>&<br>Dr.Rameshwari Nallusamy<br>Hall,<br>Cauvery College for Women<br>(Autonomous), Trichy – 18. | Dr. N. Preetha, M.Sc, M.Phil, PhD,Assistant Professor, Department of Clinical Nutrition, Sri Ramachandra Faculty of Allied HealthSciences, Sri Ramachandra Institute of Higher Education and Research (DU).                                          |
| 7  | Interdepartmental Competition - Fireless Nutritious Cookery Competition to Commemorate "National Nutrition Week Celebration" (01.09.2022- 07.09.2022) | 02.09.2022 & O.P.Ramasamy Reddiyar Auditoirum Veranda, Cauvery College for Women (Autonomous), Trichy-18.      | <ol> <li>Judge</li> <li>Ms.V. Devaki Jayaraman         Home Baker, Trichy.</li> <li>Ms. V. Ramya         Assistant Professor &amp;         Controller of Examination,         Cauvery College for Women         (Autonomous), Trichy – 18</li> </ol> |
| 8  | Skill Enhancement Activity - Nutrizone'22 Food Stall - to Commemorate "National Nutrition Week Celebration" (01.09.2022- 07.09.2022)                  | 06.09.2022 & O.P.Ramasamy Reddiyar Auditoirum Veranda, Cauvery College for Women (Autonomous), Trichy-18.      | Students of II MSc. Food Service<br>Management and Dietetics,<br>Cauvery College for Women<br>(Autonomous), Trichy – 18                                                                                                                              |
| 9  | Industrial visit-<br>Food Museum, Tanjore,<br>Food Corporation of India,                                                                              | 16.09.2022 Food Museum, Tanjore Food Corporation of India.                                                     | Fredrick Leanas. F Manager (General), Food Corporation of India.                                                                                                                                                                                     |
| 10 | Industrial visit- National Institute of food Technology, Entrepreneurship and Management (NIFTEM), Thanjavur.                                         | 16.09.2022 National Institute of food Technology, Entrepreneurship and Management (NIFTEM), Thanjavur.         | B. Gowri ASO, National Institute of food Technology,Entrepreneurship and Management (NIFTEM),Thanjavur.                                                                                                                                              |
| 11 | Skill Enhancement Activity – Inter Departmental Poster Competition to                                                                                 | B9, Cauvery College for Women                                                                                  | Judges 1. Dr.G.Sivasankari, Assistant Professor, Department of                                                                                                                                                                                       |
|    | Commemorate "World                                                                                                                                    |                                                                                                                | Chemistry,                                                                                                                                                                                                                                           |

|    | Food Day"                                                                                                              | (Autonomous), Trichy-18.                                                                               | Cauvery College for Women(Autonomous), Trichy – 18  2. Dr.P.F.Steffi, Assistant Professor, Department of Microbiology, Cauvery College for Women (Autonomous), Trichy – 18.                                                                                                                                               |
|----|------------------------------------------------------------------------------------------------------------------------|--------------------------------------------------------------------------------------------------------|---------------------------------------------------------------------------------------------------------------------------------------------------------------------------------------------------------------------------------------------------------------------------------------------------------------------------|
| 12 | Nutritional Awareness program for the prevention and treatment of Diabetes Mellitus to commemorate World Diabetes Day. | 21.11.2022  Chellammal Vidyalaya CBSE, Thiurverumbur, Trichy – 13.                                     | Ms.T.R.Revathi, Assistant Professor, Department of Food Service Management and Dietetics, Cauvery College for Women(Autonomous), Trichy – 18.                                                                                                                                                                             |
| 13 | Inter – Departmental Online<br>Quiz Competition to Celebrate<br>"International Millet Year<br>2023"                    | 25.02.2023  Cauvery College for Women (Autonomous), Trichy-18.                                         | Organized by The Department of Food Service Management and Dietetics, Cauvery College for Women, Trichy- 18                                                                                                                                                                                                               |
| 14 | Skill Enhancement Activity – Healthy Delight Food Stall to Commemorate International Millet year 2023                  | 03.03.2023 O.P.Ramasamy Reddiyar Auditoirum Veranda, Cauvery College for Women (Autonomous), Trichy-18 | Students of I & II MSc. Food<br>Service Management and Dietetics,<br>Cauvery College for Women<br>(Autonomous), Trichy – 18                                                                                                                                                                                               |
| 15 | Career Guidance Programme on Building a Career as a Dietician/ Nutritionist                                            | 09.03.2023<br>&<br>Dr. Mrs. Rameshwari<br>Nallusamy Hall                                               | Ms. Rubby Thomas Alumna, M. Sc FSM&D (2012-2014) President of CCAA Bengaluru Chapter Territory Manager (Nutrition), Unilever Health Science Bengaluru Organized by The Department of Food Service Management and Dietetics, Hospitality Club, & Cauvery College Alumnae Association, Cauvery College for Women, Trichy-18 |