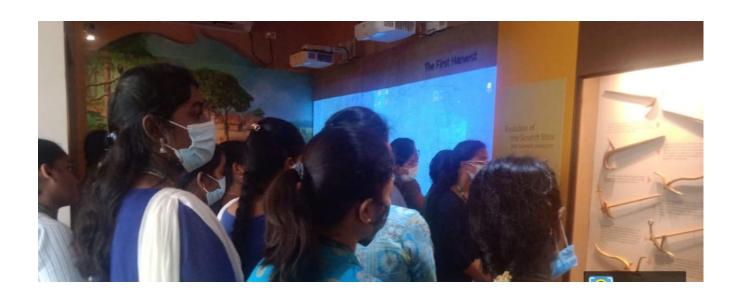

| 5  | Skill Enhancement                                                                                                                                     | 28.07.2022                                                                                                     | "Yum Yums"-Food Stall,                                                                                                                                                                                                                               |
|----|-------------------------------------------------------------------------------------------------------------------------------------------------------|----------------------------------------------------------------------------------------------------------------|------------------------------------------------------------------------------------------------------------------------------------------------------------------------------------------------------------------------------------------------------|
|    | Activity on "Yum Yum Food Stall"                                                                                                                      | O.P.Ramasamy Reddiyar<br>Auditoirum Veranda,<br>Cauvery College for Women<br>(Autonomous),<br>Trichy-18.       | II MSc, Food Service Managementand Dietetics, Cauvery College for Women (Autonomous), Trichy-18.                                                                                                                                                     |
| 6  | Club Activity -Capacity Building Programme on "Implementation of Healthy Life Style During Adolescent Age Group"                                      | 08.08.2022<br>&<br>Dr.Rameshwari Nallusamy<br>Hall,<br>Cauvery College for Women<br>(Autonomous), Trichy – 18. | Dr. N. Preetha, M.Sc, M.Phil, PhD,Assistant Professor, Department of Clinical Nutrition, Sri Ramachandra Faculty of Allied HealthSciences, Sri Ramachandra Institute of Higher Education and Research (DU).                                          |
| 7  | Interdepartmental Competition - Fireless Nutritious Cookery Competition to Commemorate "National Nutrition Week Celebration" (01.09.2022- 07.09.2022) | 02.09.2022 & O.P.Ramasamy Reddiyar Auditoirum Veranda, Cauvery College for Women (Autonomous), Trichy-18.      | <ol> <li>Judge</li> <li>Ms.V. Devaki Jayaraman         Home Baker, Trichy.</li> <li>Ms. V. Ramya         Assistant Professor &amp;         Controller of Examination,         Cauvery College for Women         (Autonomous), Trichy – 18</li> </ol> |
| 8  | Skill Enhancement Activity - Nutrizone'22 Food Stall - to Commemorate "National Nutrition Week Celebration" (01.09.2022- 07.09.2022)                  | 06.09.2022 & O.P.Ramasamy Reddiyar Auditoirum Veranda, Cauvery College for Women (Autonomous), Trichy-18.      | Students of II MSc. Food Service<br>Management and Dietetics,<br>Cauvery College for Women<br>(Autonomous), Trichy – 18                                                                                                                              |
| 9  | Industrial visit-<br>Food Museum, Tanjore,<br>Food Corporation of India,                                                                              | 16.09.2022 Food Museum, Tanjore Food Corporation of India.                                                     | Fredrick Leanas. F Manager (General), Food Corporation of India.                                                                                                                                                                                     |
| 10 | Industrial visit- National Institute of food Technology, Entrepreneurship and Management (NIFTEM), Thanjavur.                                         | 16.09.2022 National Institute of food Technology, Entrepreneurship and Management (NIFTEM), Thanjavur.         | B. Gowri ASO, National Institute of food Technology,Entrepreneurship and Management (NIFTEM),Thanjavur.                                                                                                                                              |
| 11 | Skill Enhancement Activity – Inter Departmental Poster Competition to                                                                                 | B9, Cauvery College for Women                                                                                  | Judges 1. Dr.G.Sivasankari, Assistant Professor, Department of                                                                                                                                                                                       |
|    | Commemorate "World                                                                                                                                    |                                                                                                                | Chemistry,                                                                                                                                                                                                                                           |