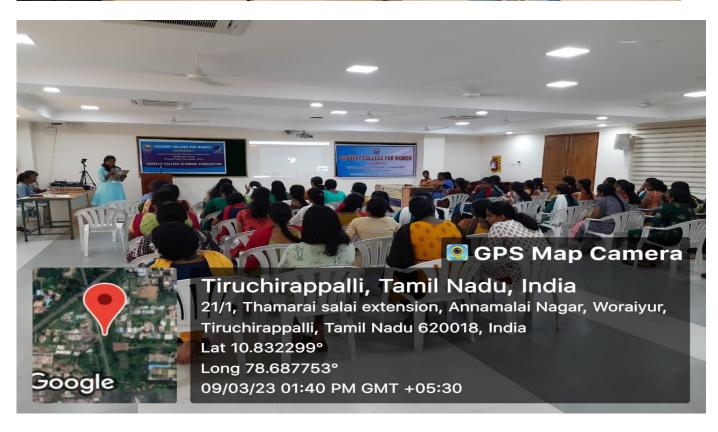

elight, a millet – based food stall was organized by the Department of Food Service Management and Dietetics behind the main auditorium at Cauvery College for Women (Autonomous) on Friday, 03 March 2023. The year 2023 is celebrated as International Millet Year and this food stall was held as part of the millet year celebrations to emphasize the significance of the health benefits of millets. Three recipes were sold, namely, Bajra Flakes Salad – Rs. 20, Millet Cupcake – Rs. 20 and Samai Phirni – Rs. 25. A total of 83 portions of Bajra flakes salad, 115 portions of Millet cupcakes and 105 portions of Samai phirni were prepared and sold. A profit was obtained and this experience enhanced the Entrepreneurship skills of FSM &D students.

# ACTIVITY -15 CAREER GUIDANCE PROGRAMME INVITATION















The Department of Food Service Management and Dietetics and Hospitality club and Cauvery College Alumnae Association (CCAA) organised a Career Guidance Programme on "BUILDING A CAREER AS A DIETICIAN/NUTRITIONIST". The Resource Person Ms.Rubby Thomas, President of CCAA Bengaluru Chapter, Territory Manager (Nutrition)Unilever Health Science presented and discussed about the various career opportunities as Nutritionist and Dietitian. She gave a Career Guidance to the students to improve the skills and knowledge. The program was conducted in Dr.Mrs.Rameshwari Nallusamy Hall in virtual mode and it was started at 1:30 pm. The program was attended by the students, academicians and professionals of Cauvery College For Women (Autonomous), Trichy, counting about 51 participants in total du