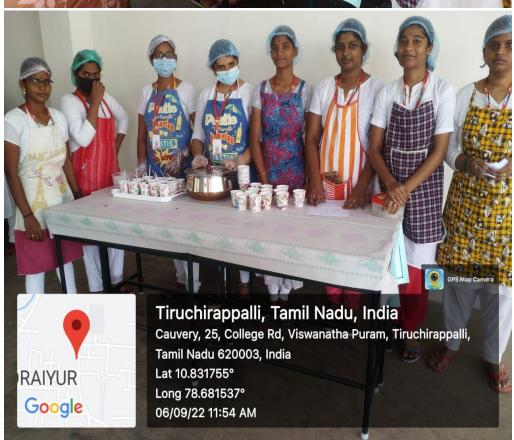

| 5  | Skill Enhancement                                                                                                                                     | 28.07.2022                                                                                                     | "Yum Yums"-Food Stall,                                                                                                                                                                                                                               |
|----|-------------------------------------------------------------------------------------------------------------------------------------------------------|----------------------------------------------------------------------------------------------------------------|------------------------------------------------------------------------------------------------------------------------------------------------------------------------------------------------------------------------------------------------------|
|    | Activity on "Yum Yum Food Stall"                                                                                                                      | O.P.Ramasamy Reddiyar<br>Auditoirum Veranda,<br>Cauvery College for Women<br>(Autonomous),<br>Trichy-18.       | II MSc, Food Service Managementand Dietetics, Cauvery College for Women (Autonomous), Trichy-18.                                                                                                                                                     |
| 6  | Club Activity -Capacity Building Programme on "Implementation of Healthy Life Style During Adolescent Age Group"                                      | 08.08.2022<br>&<br>Dr.Rameshwari Nallusamy<br>Hall,<br>Cauvery College for Women<br>(Autonomous), Trichy – 18. | Dr. N. Preetha, M.Sc, M.Phil, PhD,Assistant Professor, Department of Clinical Nutrition, Sri Ramachandra Faculty of Allied HealthSciences, Sri Ramachandra Institute of Higher Education and Research (DU).                                          |
| 7  | Interdepartmental Competition - Fireless Nutritious Cookery Competition to Commemorate "National Nutrition Week Celebration" (01.09.2022- 07.09.2022) | 02.09.2022 & O.P.Ramasamy Reddiyar Auditoirum Veranda, Cauvery College for Women (Autonomous), Trichy-18.      | <ol> <li>Judge</li> <li>Ms.V. Devaki Jayaraman         Home Baker, Trichy.</li> <li>Ms. V. Ramya         Assistant Professor &amp;         Controller of Examination,         Cauvery College for Women         (Autonomous), Trichy – 18</li> </ol> |
| 8  | Skill Enhancement Activity - Nutrizone'22 Food Stall - to Commemorate "National Nutrition Week Celebration" (01.09.2022- 07.09.2022)                  | 06.09.2022 & O.P.Ramasamy Reddiyar Auditoirum Veranda, Cauvery College for Women (Autonomous), Trichy-18.      | Students of II MSc. Food Service<br>Management and Dietetics,<br>Cauvery College for Women<br>(Autonomous), Trichy – 18                                                                                                                              |
| 9  | Industrial visit-<br>Food Museum, Tanjore,<br>Food Corporation of India,                                                                              | 16.09.2022 Food Museum, Tanjore Food Corporation of India.                                                     | Fredrick Leanas. F Manager (General), Food Corporation of India.                                                                                                                                                                                     |
| 10 | Industrial visit- National Institute of food Technology, Entrepreneurship and Management (NIFTEM), Thanjavur.                                         | 16.09.2022 National Institute of food Technology, Entrepreneurship and Management (NIFTEM), Thanjavur.         | B. Gowri ASO, National Institute of food Technology,Entrepreneurship and Management (NIFTEM),Thanjavur.                                                                                                                                              |
| 11 | Skill Enhancement Activity – Inter Departmental Poster Competition to                                                                                 | B9, Cauvery College for Women                                                                                  | Judges 1. Dr.G.Sivasankari, Assistant Professor, Department of                                                                                                                                                                                       |
|    | Commemorate "World                                                                                                                                    |                                                                                                                | Chemistry,                                                                                                                                                                                                                                           |