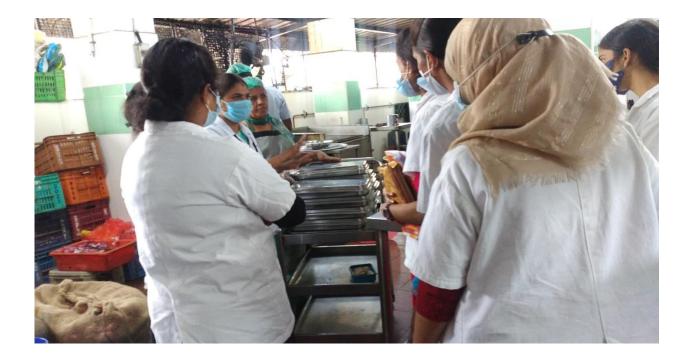

#### PRIZE WINNERS

|      |              |             | Department | Prize         |
|------|--------------|-------------|------------|---------------|
| S.No | Name         | Class       |            | #1            |
|      | K. Abirani   | 111 , B.8c. | Chemistry  | I-28th<br>Lot |
|      |              | The B-Sc    | C.Sc.      | II- Lot       |
|      | . S. Saranya | TIT.BA      | Tanil      | 111 - Lot.    |
| 3    | K. Sheela    | 11.50       |            |               |